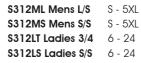

# **Berlin Shirt**

61% Cotton, 35% Polyester, 4% Elastane Stretch Fabric

| S121ML Mens L/S   | S - 6XL |
|-------------------|---------|
| S121MS Mens S/S   | S - 6XL |
| S121LL Ladies L/S | 6 - 26  |
| S121LT Ladies 3/4 | 6 - 26  |
| S121LS Ladies S/S | 6 - 26  |