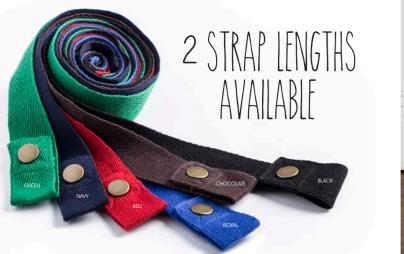

# URBAN APRONS

Pick your Bib or ½ Waist Urban Apron, then get creative with these interchangeable coloured apron straps!

Ariel wears (left): **BA55 Urban Bib Apron** 80cm x 90cm DJ wears (middle): BA54 Urban 1/2 Waist Apron 80cm x 44cm

BA52 Urban Bib Straps

**BA51 Urban Waist Straps** 90cm