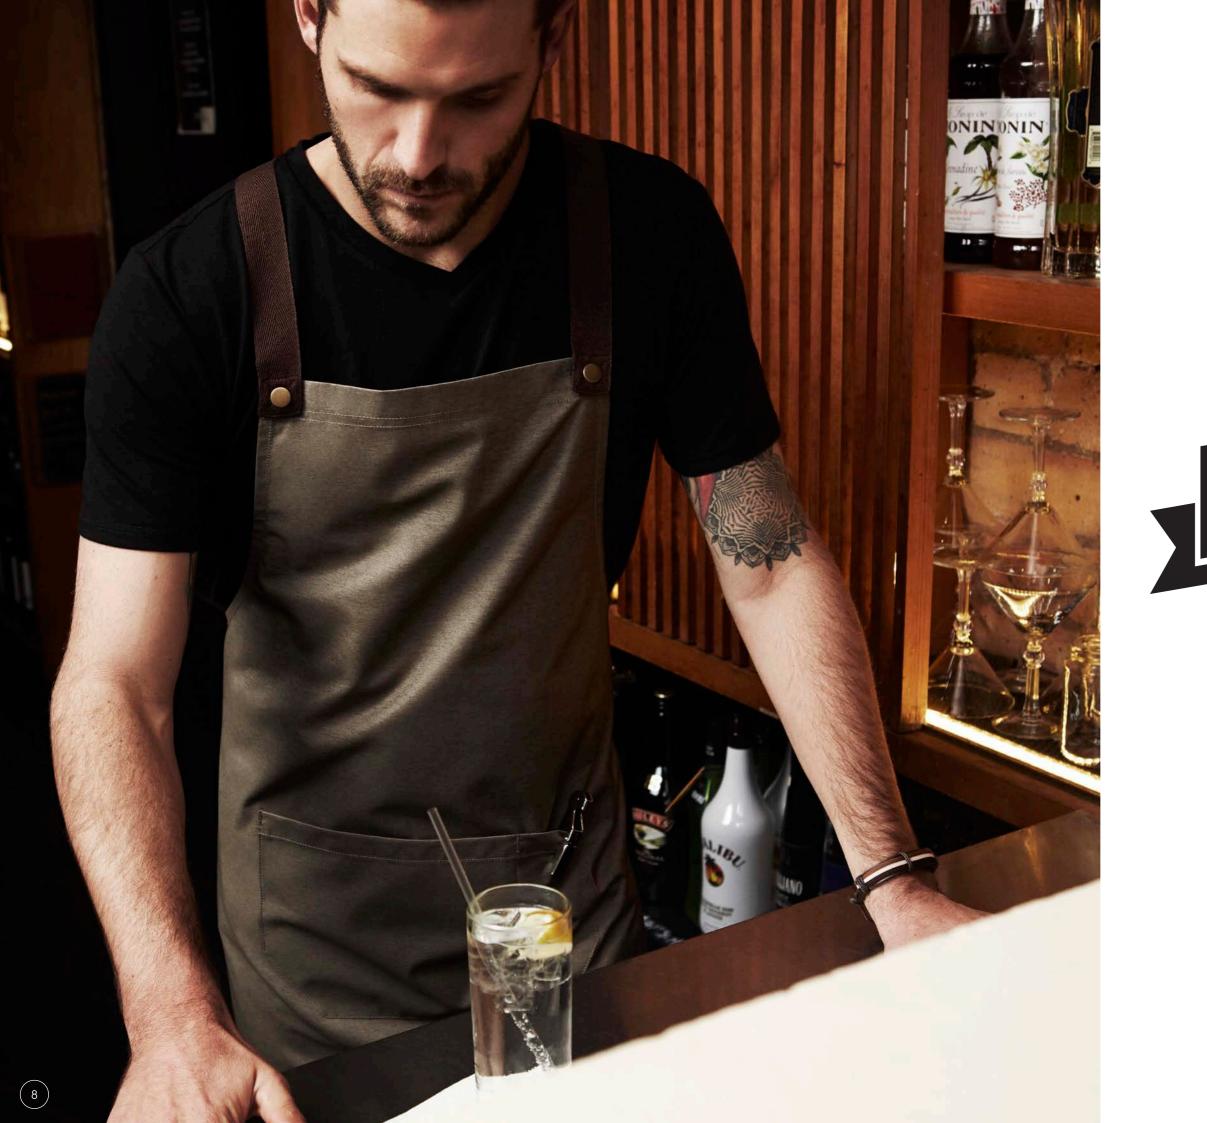

Andre wears (left): **S267ML Edge Shirt** Black, S - 5XL Worn with BA92 Bistro Apron Matching ladies available

Lydia wears: **\$121LL Berlin Shirt** White, 6 - 26 Worn with BA55 Urban Bib Apron Matching mens available