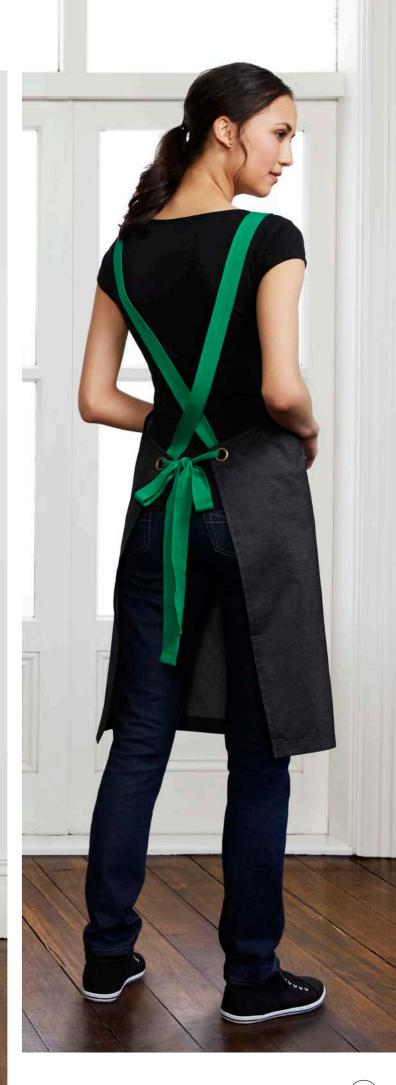

# URBAN APRONS

Pick your Bib or ½ Waist Urban Apron, then get creative with these interchangeable coloured apron straps!

Ariel wears (left): **BA55 Urban Bib Apron** 80cm x 90cm DJ wears (middle): BA54 Urban 1/2 Waist Apron 80cm x 44cm

# Urban Apron

50% Cotton, 50% Polyester Textured Fabric

| BA55 Bib       |  |
|----------------|--|
| BA54 1/2 Waist |  |
|                |  |

| 80 | Х | 90cm |
|----|---|------|
| 80 | Х | 44cm |

| BLACK | SLATE | NATURAL | DENIM |
|-------|-------|---------|-------|