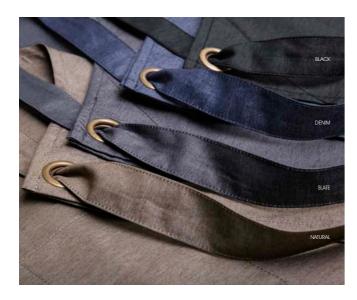

BA52 Urban Bib Straps

**BA51 Urban Waist Straps** 90cm

# Urban Apron

50% Cotton, 50% Polyester Textured Fabric

| BA55 Bib       |  |
|----------------|--|
| BA54 1/2 Waist |  |
|                |  |

| 80 | Х | 90cm |
|----|---|------|
| 80 | Х | 44cm |

| BLACK | SLATE | NATURAL | DENIM |
|-------|-------|---------|-------|

# **Urban Apron Strap** 100% Polyester Twill Tape

| BA52 Bib   |  |
|------------|--|
| BA51 Waist |  |

| 148cm |
|-------|
| 90cm  |