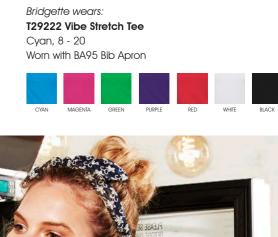

Bridgette wears: T403L Viva Stretch Shirt Black, 8 - 20 Matching mens available

BLACK

12

Thomas wears: S414ML Reno Panel Shirt Port Wine, XS - 5XL Matching ladies available

# Edge Polo

65% Polyester, 35% Cotton Low Pill Pique Knit

P305MS Mens S - 3XL, 5XL P305LS Ladies 6 - 24

BLACK/ CHECK

FLUORO NEON NEON YELLOW LIME GREEN CYAN

T4060 Mens\* S - 2XL T29222 Ladies 8 - 20

\* ONLY AVAILABLE IN BLACK AND WHITE