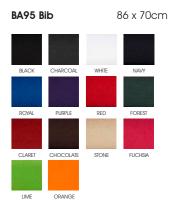

# colourful BIB APRONS

DJ wears (above): BA95 Bib Apron Adjustable neck, front pocket, back towel loop, 86cm x 70cm

# **Bib Aprons**

65% Polyester, 35% Cotton Twill

# APRONS

**Black Aprons** 65% Polyester, 35% Cotton Twill

| BA92 Bistro        | 86 x 70cm |
|--------------------|-----------|
| BA93 Continental   | 86 x 86cm |
| BA94 Short Waisted | 86 x 50cm |