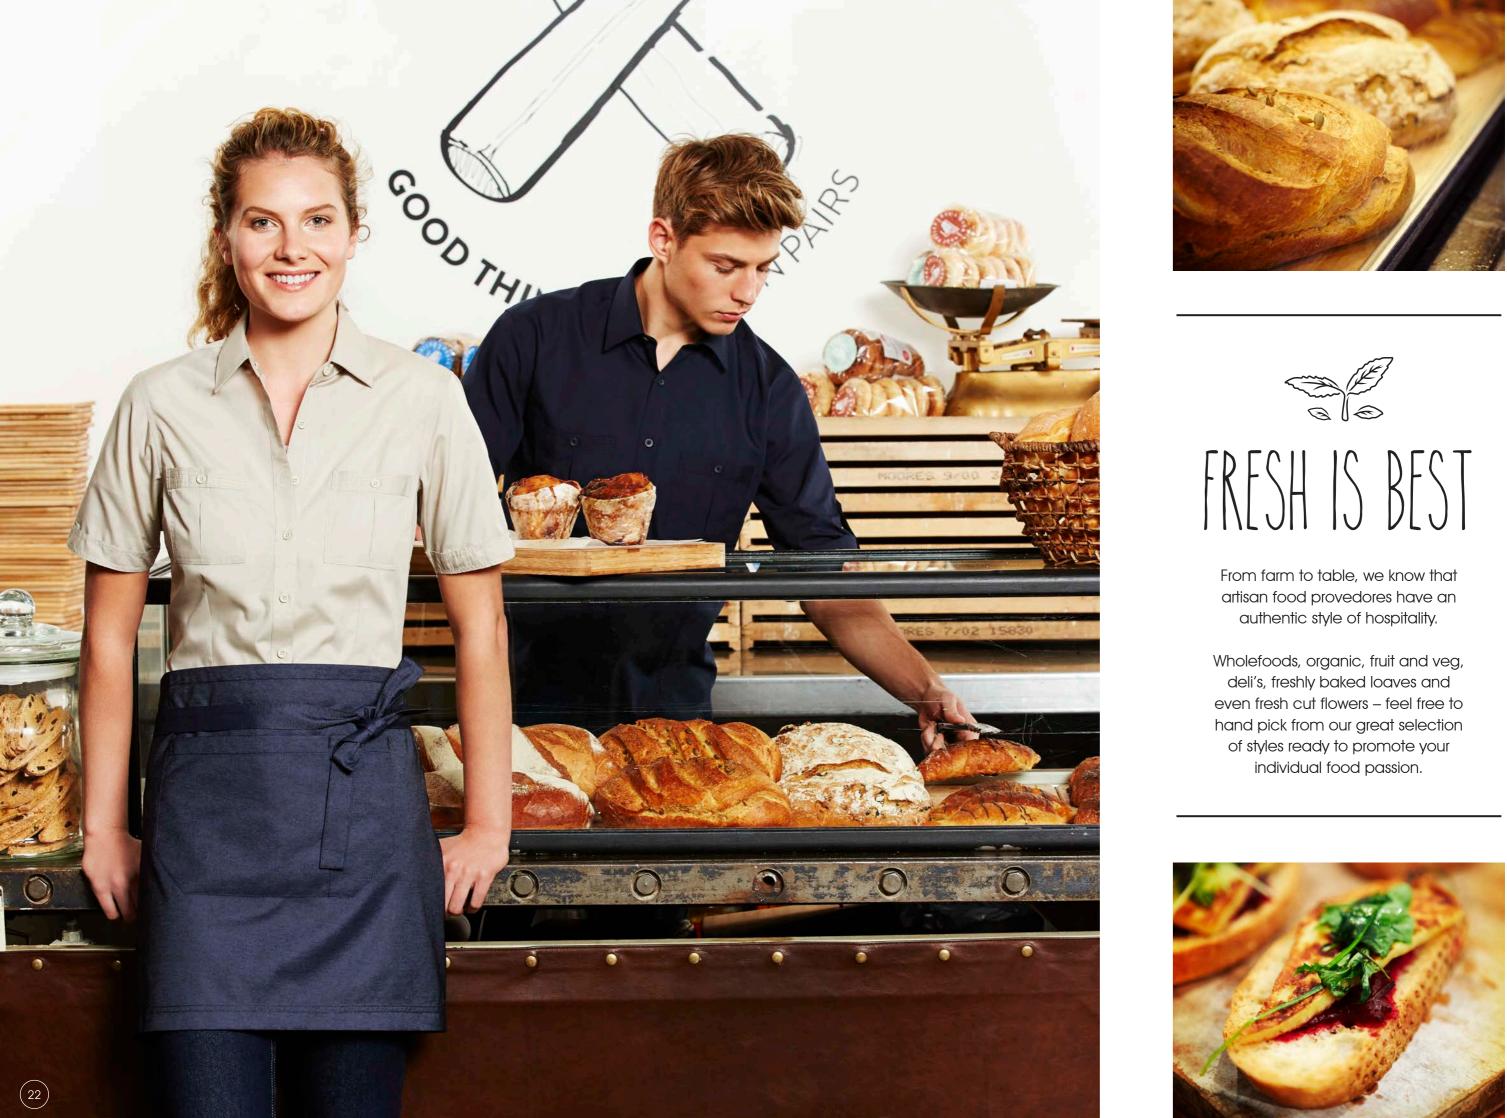

# CATERING TO GOOD FOOD STYLE IN ALL ITS FORMS

Bridgette wears: LB6201 Wrinkle Free Chambray Shirt Blue, 8 - 24 Worn with BA95 Bib Apron Matching mens available

CHAMBRAY REFER TO PAGE 30 FOR APPON DETAILS