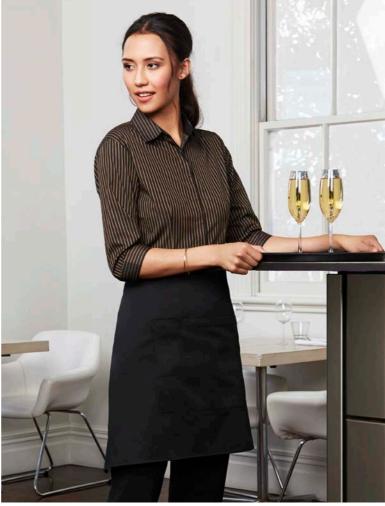

# Lydia wears: S312LT Preston Shirt Black, 6 - 24 Worn with BA93 Continental Apron Matching mens available

Lydia wears (far right): \$121LL Berlin Shirt White, 6 - 26 Matching mens available

Andre wears (far right): S231ML Quay Shirt with Dupont Stain Release Black, S - 3XL, 5XL Worn with BA54 Urban ½ Waist Apron Matching ladies available