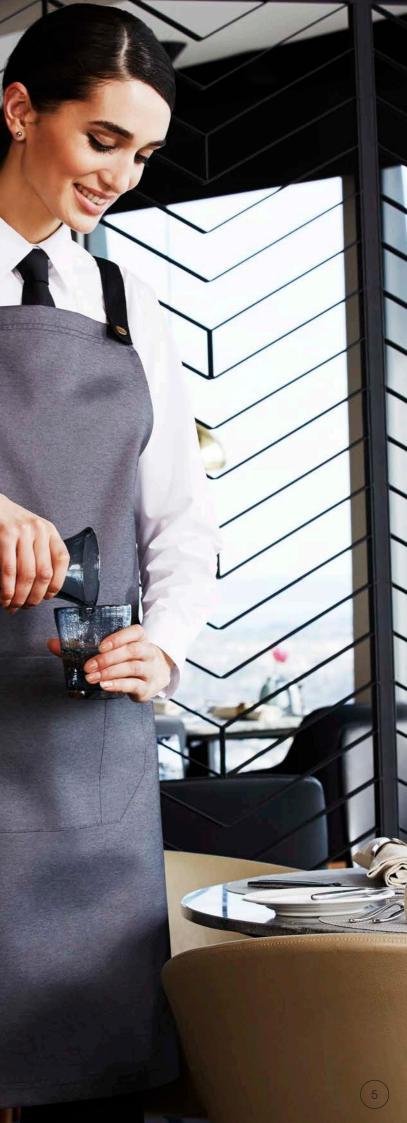

Andre wears (left): **S267ML Edge Shirt** Black, S - 5XL Worn with BA92 Bistro Apron Matching ladies available

Lydia wears: **\$121LL Berlin Shirt** White, 6 - 26 Worn with BA55 Urban Bib Apron Matching mens available

# THE ESSENTIAL BLACK APRON

DJ wears (far left): BA92 Bistro Apron No pockets, below knee, 86cm x 70cm

Ariel wears (left): **BA93** Continental Apron Exclusive split front style aids movement, fold over top, front pocket, back towel loop, 86cm x 86cm