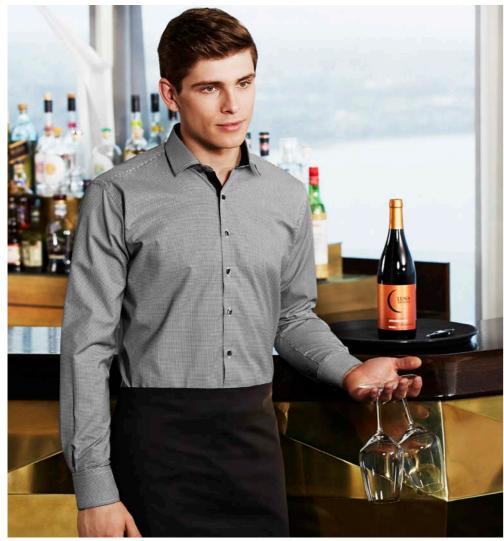

(10)

Bridgette wears (above): **\$29620 Brooklyn Stretch Shirt** Black, 6 - 24 Matching mens available 1111

Owen wears (left): **S504ML Hemingway Shirt** Port Wine, XS - 5XL Matching ladies available

SLATE DENIM PORT WI

Bridgette wears: T403L Viva Stretch Shirt Black, 8 - 20 Matching mens available

BLACK

12

Thomas wears: S414ML Reno Panel Shirt Port Wine, XS - 5XL Matching ladies available