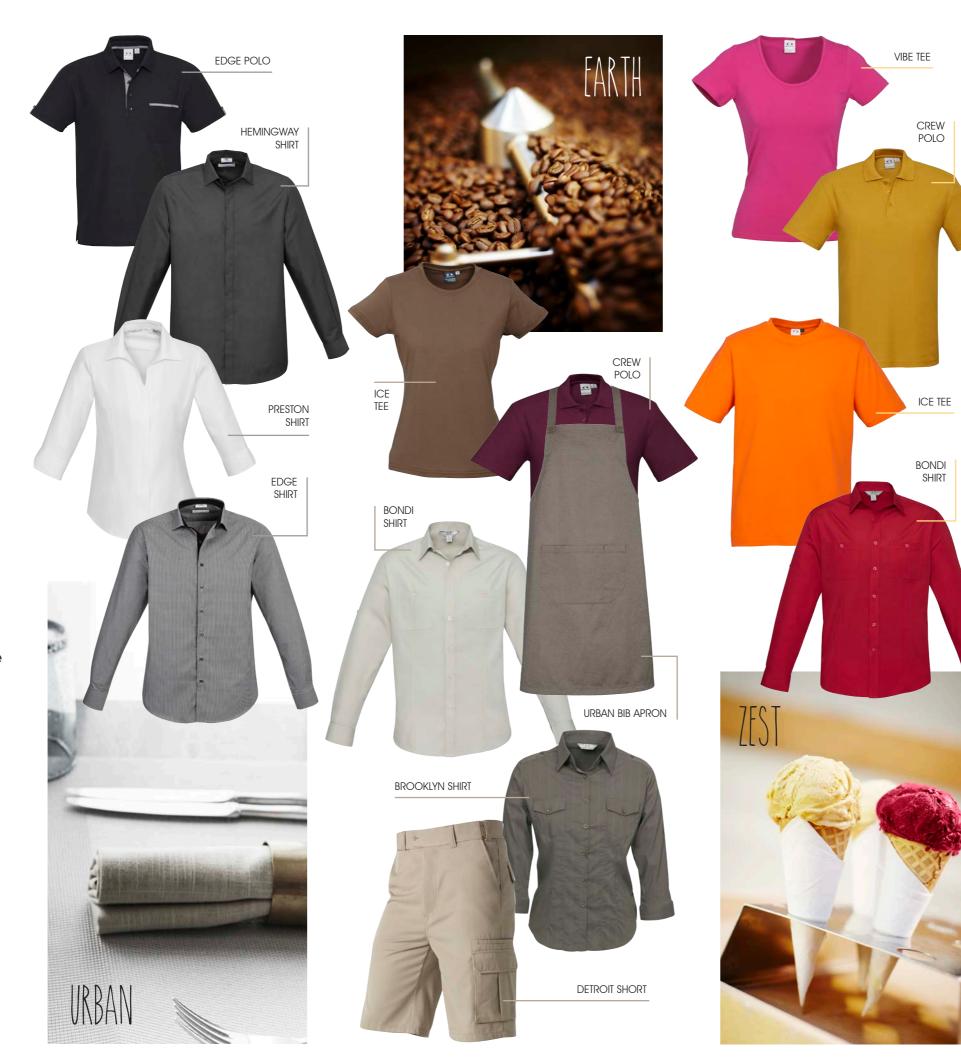

# READY TO GO APPAREL IN TOASTED. EARTHY COLOURS

DJ wears (top): P400MS Crew Polo Red, S - 3XL, 5XL Matching ladies available

DJ wears (middle): T10012 Ice Tee in 100% Cotton Mocha, S - 3XL, 5XL Worn with BA55 Urban Bib Apron

Rosie wears (far left): T10022 Ice Tee in 100% Cotton Mocha, 6 - 24 Worn with BA55 Urban Bib Apron

# 3

Doubl s serve unless you ask j a single shot

WATER! Get yours here

1

104

DJ wears (left): **P305MS Edge Polo** Black, S - 3XL, 5XL Matching ladies available

Rosie wears: **S306LL Bondi Roll-up Sleeve Shirt** Black/Check, 6 - 24 Matching mens available

21

LN -1

Jacob wears: **\$306MS Bondi Shirt** Charcoal, XS - 3XL, 5XL Worn with BA55 Urban Bib Apron Matching ladies available

REFER TO PAGE 30 FOR APRON DETAILS