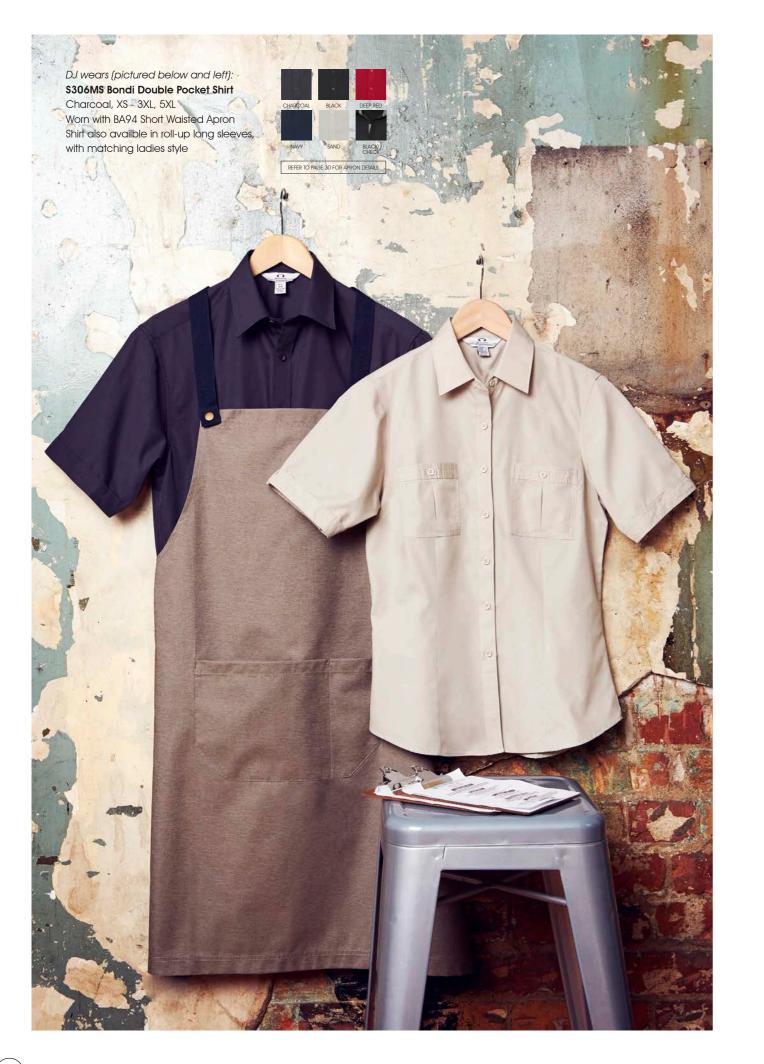

21

LN -1

Jacob wears: **\$306MS Bondi Shirt** Charcoal, XS - 3XL, 5XL Worn with BA55 Urban Bib Apron Matching ladies available

REFER TO PAGE 30 FOR APRON DETAILS

Ariel wears (below): **BA94 Short Waisted Apron** Front pocket, above knee, back towel loop, 86cm x 50cm

1