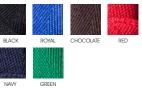

# Urban Apron

50% Cotton, 50% Polyester Textured Fabric

| BA55 Bib       |  |
|----------------|--|
| BA54 1/2 Waist |  |
|                |  |

| 80 | Х | 90cm |
|----|---|------|
| 80 | Х | 44cm |

| BLACK | SLATE | NATURAL | DENIM |
|-------|-------|---------|-------|