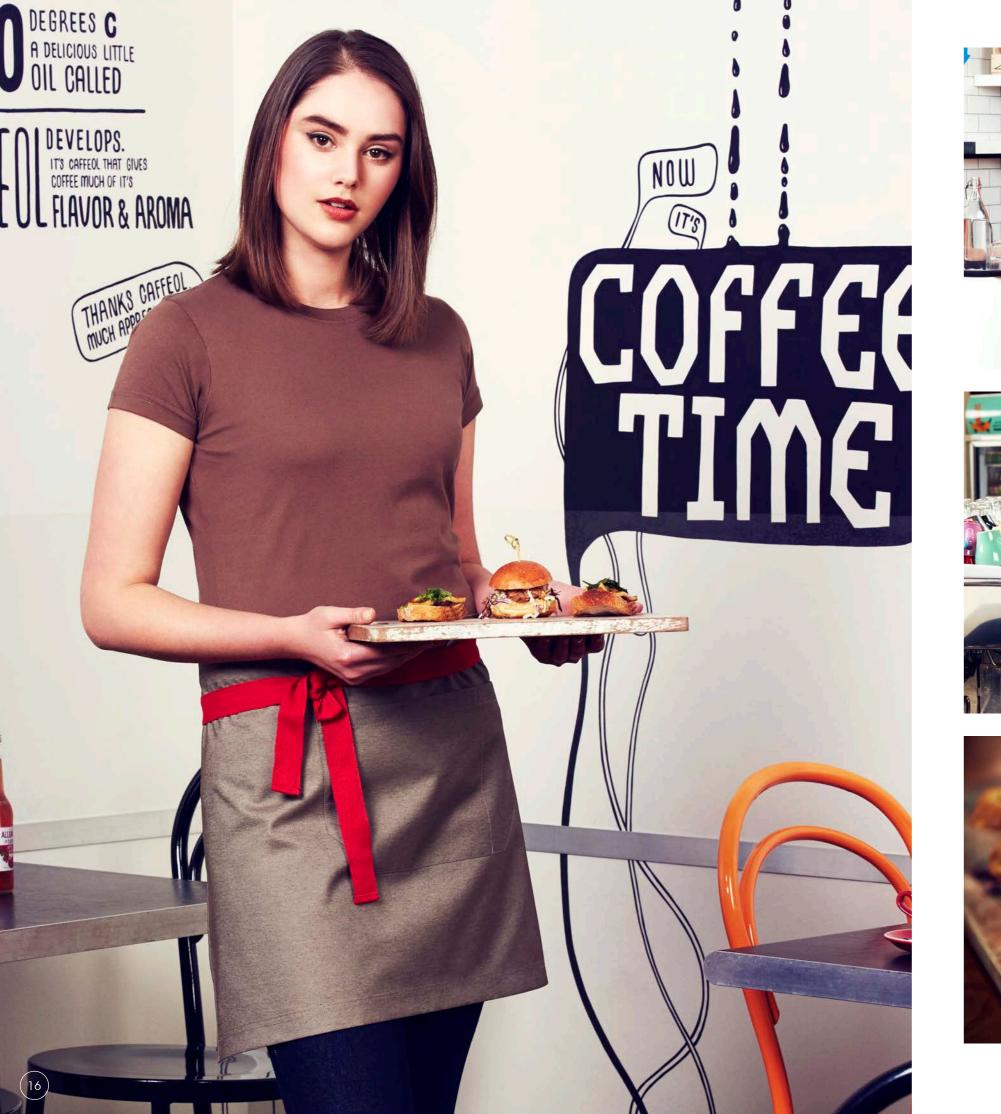

DJ wears (top): P400MS Crew Polo Red, S - 3XL, 5XL Matching ladies available

DJ wears (middle): T10012 Ice Tee in 100% Cotton Mocha, S - 3XL, 5XL Worn with BA55 Urban Bib Apron

Rosie wears (far left): T10022 Ice Tee in 100% Cotton Mocha, 6 - 24 Worn with BA55 Urban Bib Apron