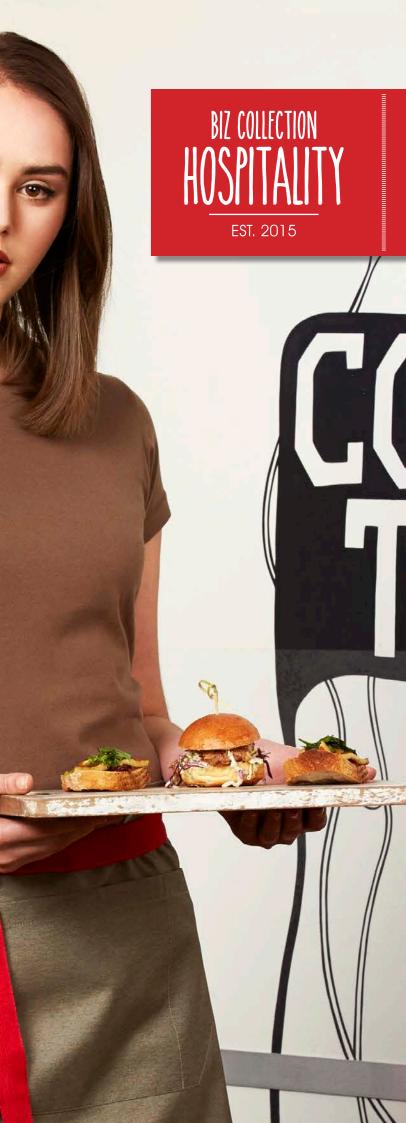

# CAFE CENTRAL

Whether you're an active table runner or busy barista it doesn't mean you have to sacrifice your style. Our range of café selected apparel incorporates details and fabrics designed to work as hard as you do.

DJ wears (top): P400MS Crew Polo Red, S - 3XL, 5XL Matching ladies available

DJ wears (middle): T10012 Ice Tee in 100% Cotton Mocha, S - 3XL, 5XL Worn with BA55 Urban Bib Apron

Rosie wears (far left): T10022 Ice Tee in 100% Cotton Mocha, 6 - 24 Worn with BA55 Urban Bib Apron