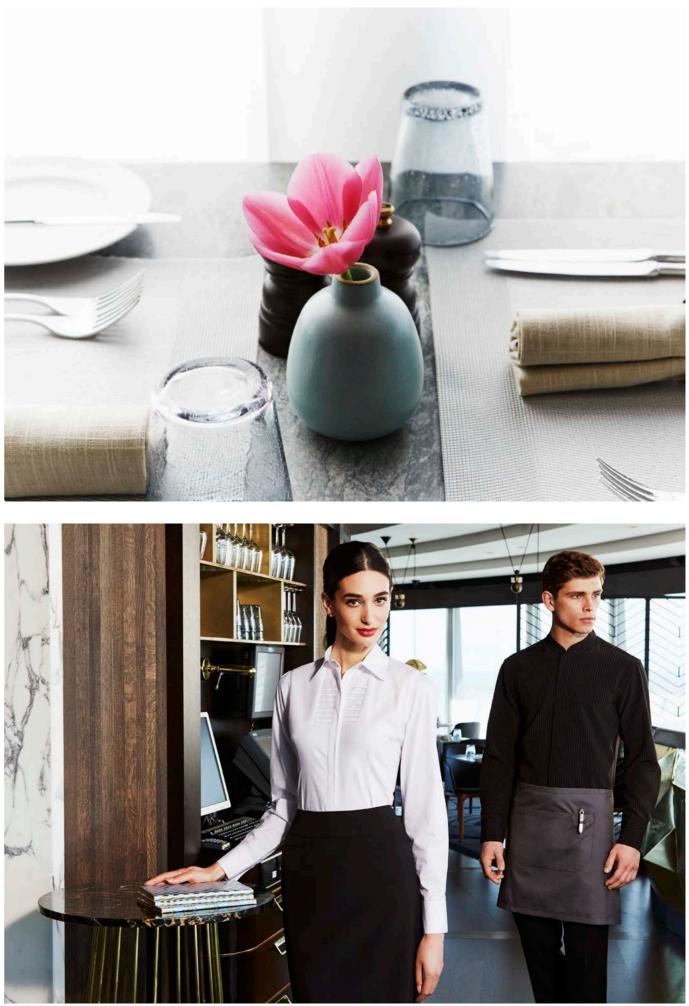

# REFINED PALETTE OF PLATINUM BLACK AND WHITE

# Lydia wears: S312LT Preston Shirt Black, 6 - 24 Worn with BA93 Continental Apron Matching mens available

Lydia wears (far right): \$121LL Berlin Shirt White, 6 - 26 Matching mens available

Andre wears (far right): S231ML Quay Shirt with Dupont Stain Release Black, S - 3XL, 5XL Worn with BA54 Urban ½ Waist Apron Matching ladies available