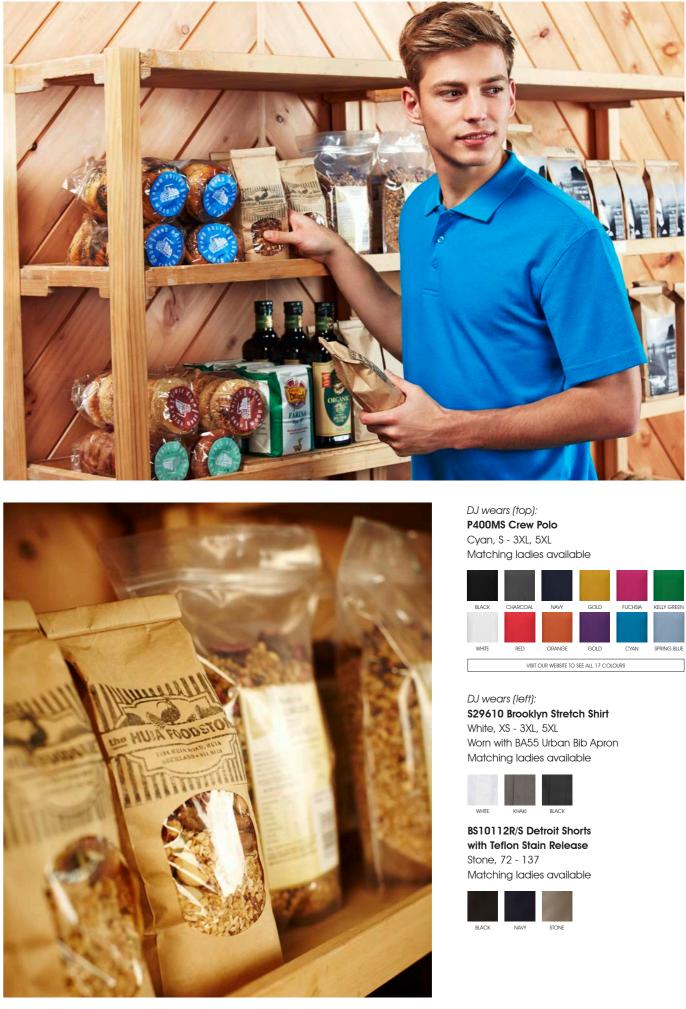

DJ wears (top): P400MS Crew Polo Red, S - 3XL, 5XL Matching ladies available

DJ wears (middle): T10012 Ice Tee in 100% Cotton Mocha, S - 3XL, 5XL Worn with BA55 Urban Bib Apron

Rosie wears (far left): T10022 Ice Tee in 100% Cotton Mocha, 6 - 24 Worn with BA55 Urban Bib Apron