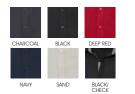

(10)

Bridgette wears (above): **\$29620 Brooklyn Stretch Shirt** Black, 6 - 24 Matching mens available 1111

Owen wears (left): **S504ML Hemingway Shirt** Port Wine, XS - 5XL Matching ladies available

SLATE DENIM PORT WI

WINE, WHISKEY OR BEER - FROM BREWERY TO BAR FIND YOUR UNIFORM COMBINATION RIGHT HERE

Thomas wears: S10410 Cuban Shirt with Biz Cool™ Black/Silver, XS - 3XL, 5XL Matching ladies available

Owen wears:

**S29610 Brooklyn Stretch Shirt** White, XS - 3XL, 5XL Worn with BA55 Urban Bib Apron Matching ladies available

Bridgette wears: T403L Viva Stretch Shirt Black, 8 - 20 Matching mens available

BLACK

12

Thomas wears: S414ML Reno Panel Shirt Port Wine, XS - 5XL Matching ladies available