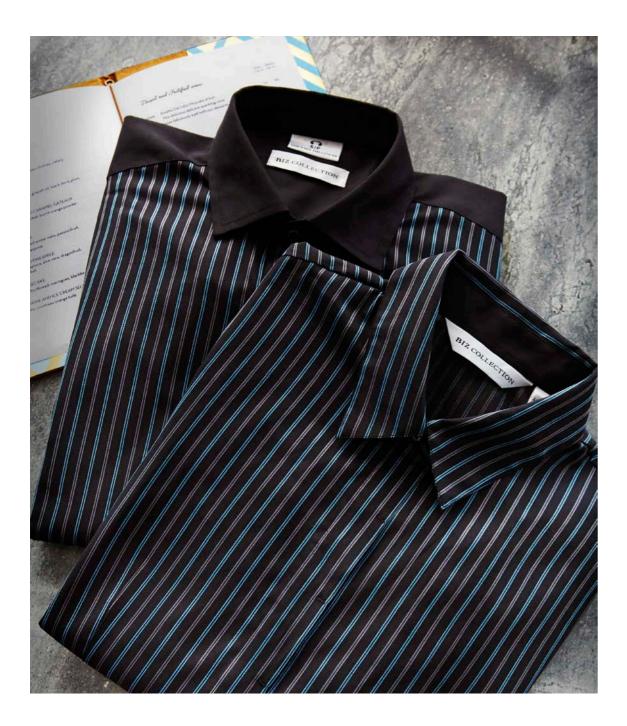

# Lydia wears: **S415LT Reno Stripe Shirt** Teal, 6 - 24

Matching mens available

Andre wears: **S414ML Reno Panel Shirt** Teal, XS - 5XL Matching ladies available

Andre wears (top): **S504ML Hemingway Shirt** Slate, XS - 5XL Matching ladies available