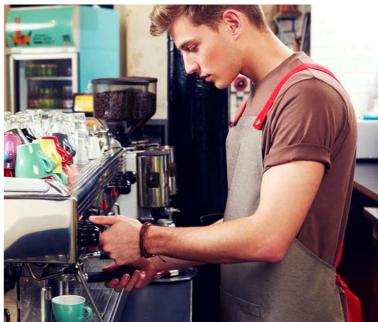

# CAFE CENTRAL

Whether you're an active table runner or busy barista it doesn't mean you have to sacrifice your style. Our range of café selected apparel incorporates details and fabrics designed to work as hard as you do.

DJ wears (top): P400MS Crew Polo Red, S - 3XL, 5XL Matching ladies available

DJ wears (middle): T10012 Ice Tee in 100% Cotton Mocha, S - 3XL, 5XL Worn with BA55 Urban Bib Apron

Rosie wears (far left): T10022 Ice Tee in 100% Cotton Mocha, 6 - 24 Worn with BA55 Urban Bib Apron