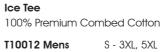

DJ wears (top): P400MS Crew Polo Red, S - 3XL, 5XL Matching ladies available

DJ wears (middle): T10012 Ice Tee in 100% Cotton Mocha, S - 3XL, 5XL Worn with BA55 Urban Bib Apron

Rosie wears (far left): T10022 Ice Tee in 100% Cotton Mocha, 6 - 24 Worn with BA55 Urban Bib Apron