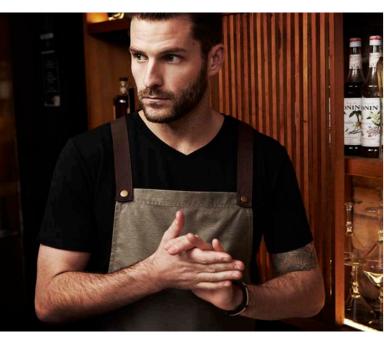

Andre wears (left): **S267ML Edge Shirt** Black, S - 5XL Worn with BA92 Bistro Apron Matching ladies available

Lydia wears: **\$121LL Berlin Shirt** White, 6 - 26 Worn with BA55 Urban Bib Apron Matching mens available

# Lydia wears: S312LT Preston Shirt Black, 6 - 24 Worn with BA93 Continental Apron Matching mens available

Lydia wears (far right): \$121LL Berlin Shirt White, 6 - 26 Matching mens available

Andre wears (far right): S231ML Quay Shirt with Dupont Stain Release Black, S - 3XL, 5XL Worn with BA54 Urban ½ Waist Apron Matching ladies available