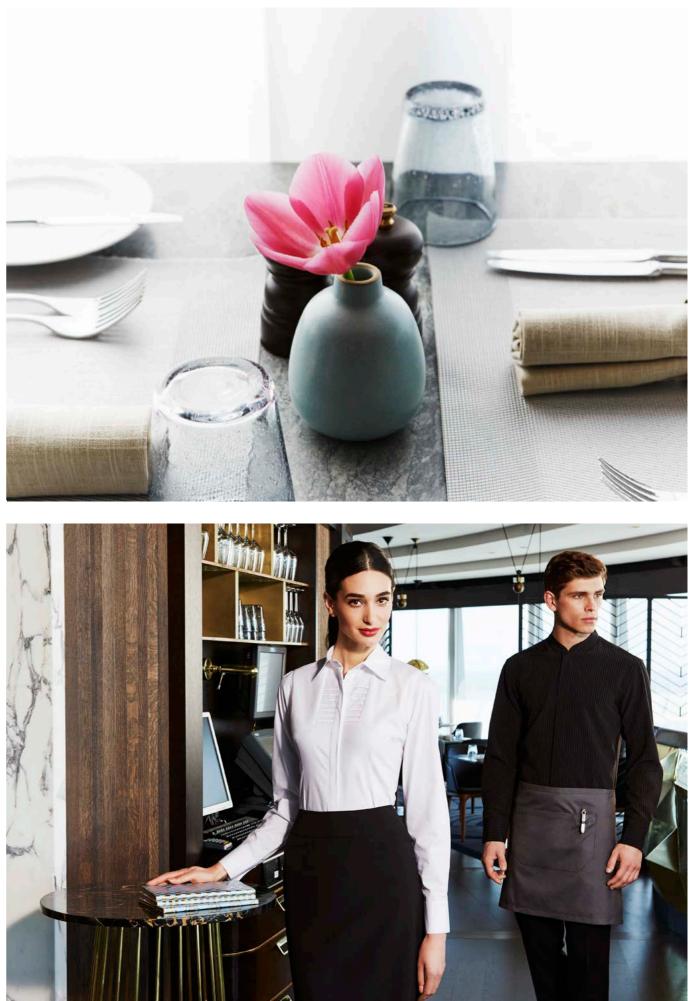

# REFINED PALETTE OF PLATINUM BLACK AND WHITE

# Lydia wears: S312LT Preston Shirt Black, 6 - 24 Worn with BA93 Continental Apron Matching mens available

Lydia wears (far right): \$121LL Berlin Shirt White, 6 - 26 Matching mens available

Andre wears (far right): S231ML Quay Shirt with Dupont Stain Release Black, S - 3XL, 5XL Worn with BA54 Urban ½ Waist Apron Matching ladies available