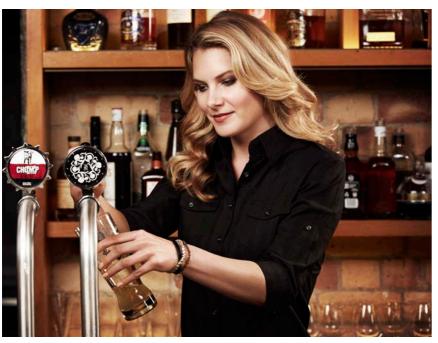

WINE, WHISKEY OR BEER - FROM BREWERY TO BAR FIND YOUR UNIFORM COMBINATION RIGHT HERE

Thomas wears: S10410 Cuban Shirt with Biz Cool™ Black/Silver, XS - 3XL, 5XL Matching ladies available

Owen wears:

**S29610 Brooklyn Stretch Shirt** White, XS - 3XL, 5XL Worn with BA55 Urban Bib Apron Matching ladies available