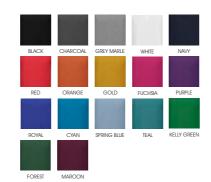

# Lydia wears: **S415LT Reno Stripe Shirt** Teal, 6 - 24

Matching mens available

Andre wears: **S414ML Reno Panel Shirt** Teal, XS - 5XL Matching ladies available

Andre wears (top): **S504ML Hemingway Shirt** Slate, XS - 5XL Matching ladies available

Andre wears (left): **S267ML Edge Shirt** Black, S - 5XL Worn with BA92 Bistro Apron Matching ladies available

Lydia wears: **\$121LL Berlin Shirt** White, 6 - 26 Worn with BA55 Urban Bib Apron Matching mens available

# Lydia wears: S312LT Preston Shirt Black, 6 - 24 Worn with BA93 Continental Apron Matching mens available

Lydia wears (far right): \$121LL Berlin Shirt White, 6 - 26 Matching mens available

Andre wears (far right): S231ML Quay Shirt with Dupont Stain Release Black, S - 3XL, 5XL Worn with BA54 Urban ½ Waist Apron Matching ladies available

Owen wears (left): **T403M Viva Stetch Tee** Black, S - 2XL Worn with BA55 Urban Bib Apron Matching ladies available

REFER TO PAGE 30 FOR APRON DETAILS

Thomas wears (right): **\$503ML Havana Shirt** Slate, XS - 5XL Matching ladies available

(10)

Bridgette wears (above): **\$29620 Brooklyn Stretch Shirt** Black, 6 - 24 Matching mens available 1111

Owen wears (left): **S504ML Hemingway Shirt** Port Wine, XS - 5XL Matching ladies available

SLATE DENIM PORT WI

WINE, WHISKEY OR BEER - FROM BREWERY TO BAR FIND YOUR UNIFORM COMBINATION RIGHT HERE

Thomas wears: S10410 Cuban Shirt with Biz Cool™ Black/Silver, XS - 3XL, 5XL Matching ladies available

Owen wears:

**S29610 Brooklyn Stretch Shirt** White, XS - 3XL, 5XL Worn with BA55 Urban Bib Apron Matching ladies available

Bridgette wears: T403L Viva Stretch Shirt Black, 8 - 20 Matching mens available

BLACK

12

Thomas wears: S414ML Reno Panel Shirt Port Wine, XS - 5XL Matching ladies available

DJ wears (top): P400MS Crew Polo Red, S - 3XL, 5XL Matching ladies available

DJ wears (middle): T10012 Ice Tee in 100% Cotton Mocha, S - 3XL, 5XL Worn with BA55 Urban Bib Apron

Rosie wears (far left): T10022 Ice Tee in 100% Cotton Mocha, 6 - 24 Worn with BA55 Urban Bib Apron

# 3

Doubl s serve unless you ask j a single shot

WATER! Get yours here

1

104

DJ wears (left): **P305MS Edge Polo** Black, S - 3XL, 5XL Matching ladies available

Rosie wears: **S306LL Bondi Roll-up Sleeve Shirt** Black/Check, 6 - 24 Matching mens available

21

LN -1

Jacob wears: **\$306MS Bondi Shirt** Charcoal, XS - 3XL, 5XL Worn with BA55 Urban Bib Apron Matching ladies available

REFER TO PAGE 30 FOR APRON DETAILS

# CATERING TO GOOD FOOD STYLE IN ALL ITS FORMS

Bridgette wears: LB6201 Wrinkle Free Chambray Shirt Blue, 8 - 24 Worn with BA95 Bib Apron Matching mens available

CHAMBRAY REFER TO PAGE 30 FOR APPON DETAILS