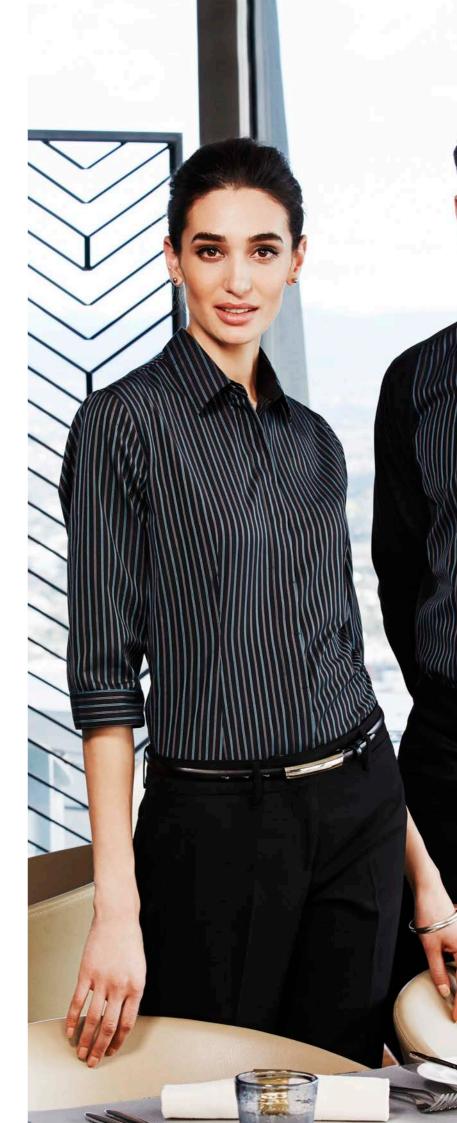

# Lydia wears: **S415LT Reno Stripe Shirt** Teal, 6 - 24

Matching mens available

Andre wears: **S414ML Reno Panel Shirt** Teal, XS - 5XL Matching ladies available

Andre wears (top): **S504ML Hemingway Shirt** Slate, XS - 5XL Matching ladies available