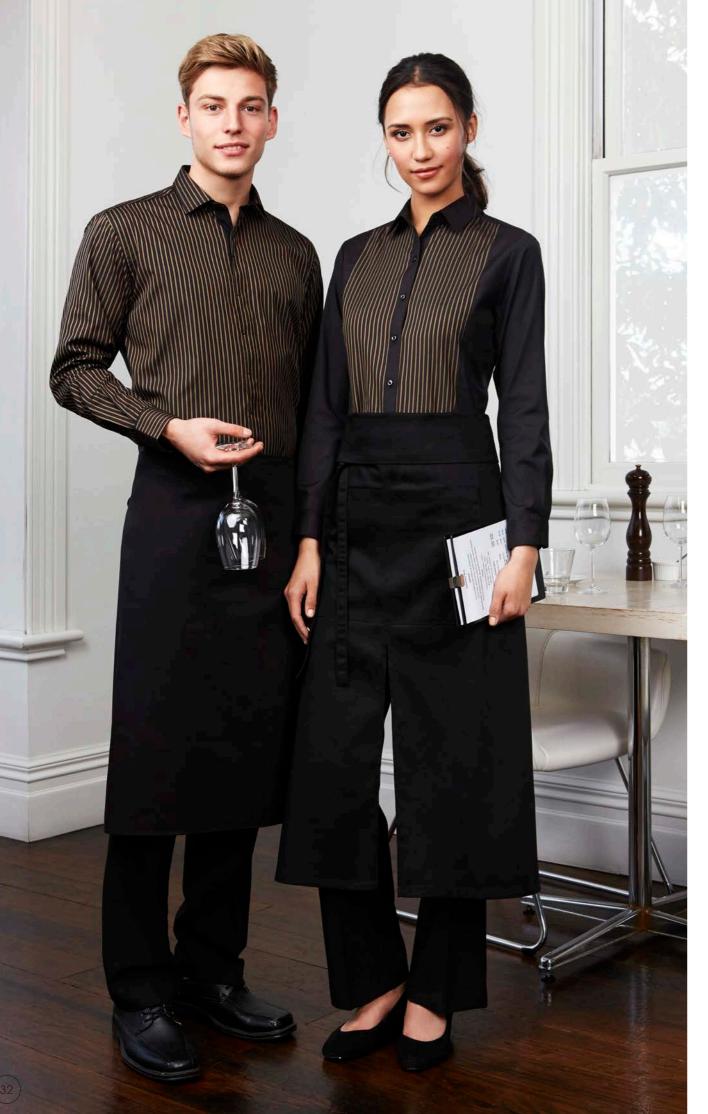

# Lydia wears: S312LT Preston Shirt Black, 6 - 24 Worn with BA93 Continental Apron Matching mens available

Lydia wears (far right): \$121LL Berlin Shirt White, 6 - 26 Matching mens available

Andre wears (far right): S231ML Quay Shirt with Dupont Stain Release Black, S - 3XL, 5XL Worn with BA54 Urban ½ Waist Apron Matching ladies available