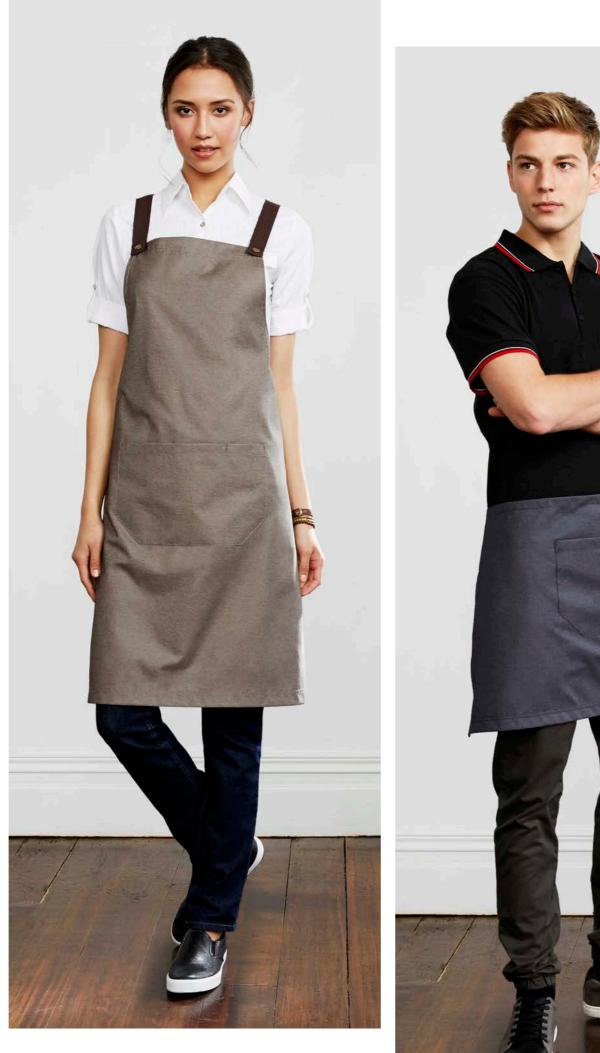

# THE ESSENTIAL BLACK APRON

DJ wears (far left): BA92 Bistro Apron No pockets, below knee, 86cm x 70cm

Ariel wears (left): **BA93** Continental Apron Exclusive split front style aids movement, fold over top, front pocket, back towel loop, 86cm x 86cm

# APRONS

**Black Aprons** 65% Polyester, 35% Cotton Twill

| BA92 Bistro        | 86 x 70cm |
|--------------------|-----------|
| BA93 Continental   | 86 x 86cm |
| BA94 Short Waisted | 86 x 50cm |