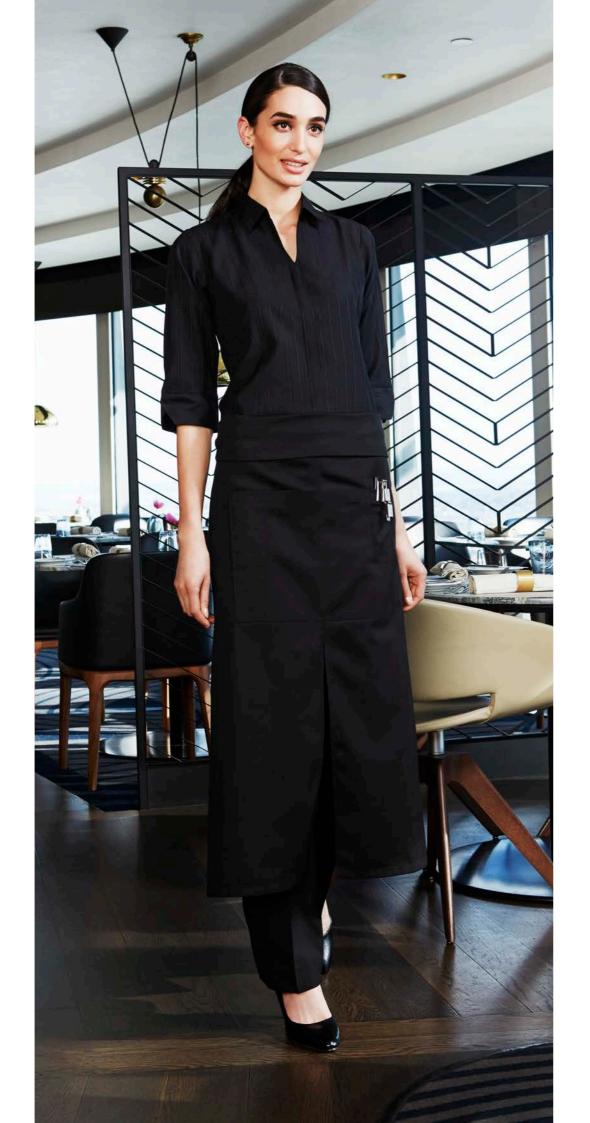

# Lydia wears: S312LT Preston Shirt Black, 6 - 24 Worn with BA93 Continental Apron Matching mens available

Lydia wears (far right): \$121LL Berlin Shirt White, 6 - 26 Matching mens available

Andre wears (far right): S231ML Quay Shirt with Dupont Stain Release Black, S - 3XL, 5XL Worn with BA54 Urban ½ Waist Apron Matching ladies available