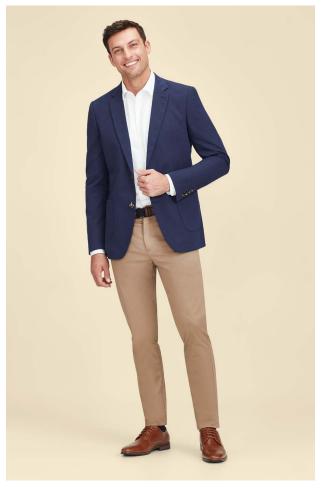

## Arden Blazer

The Arden blazer for women and men presents a style for every situation. A lightweight linen-look blazer that can be dressed up or down.

### RBL068M MENS ARDEN BLAZER

Outer: 98% Cotton 2% Elastane Lining Body: 100% Cotton Lining Sleeves: 100% Polyester

NAVY

**SIZE** 87R - 127R