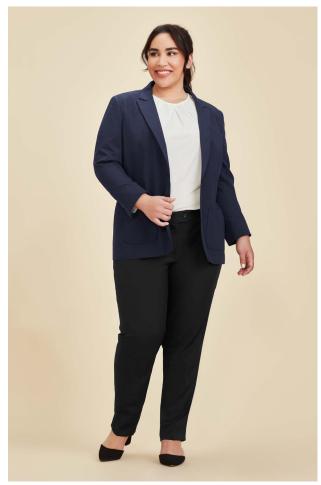

## Arden Blazer

The Arden blazer for women and men presents a style for every situation. A lightweight linen-look blazer that can be dressed up or down.

### RBL068L WOMENS ARDEN BLAZER

Outer: 98% Cotton 2% Elastane Lining Body: 100% Cotton Lining Sleeves: 100% Polyester

NAVY

**SIZE** 4 - 26