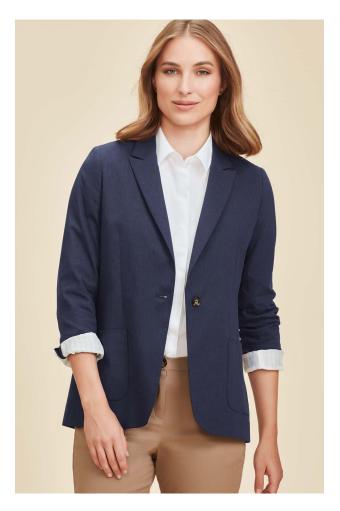

## Arden Blazer

The Arden blazer for women and men presents a style for every situation. A lightweight linen-look blazer that can be dressed up or down.

### RBL068L WOMENS ARDEN BLAZER

Outer: 98% Cotton 2% Elastane Lining Body: 100% Cotton Lining Sleeves: 100% Polyester

NAVY

**SIZE** 4 - 26