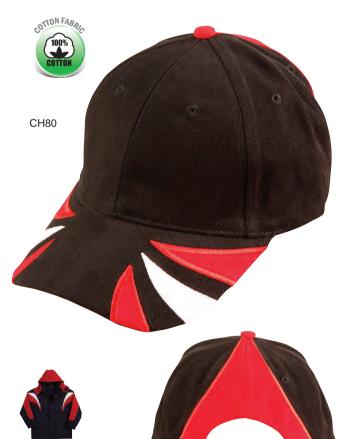

# CH80 BATHURST COLOURS CAP

**Tri-Colour Heavy Brushed Cotton Contrast Cap** 

Fabric: **Heavy Brushed Cotton** 

100% Cotton

Description: 6 panel structured laid back front. With contrast

colour triangle shape on peak & back of crown. Gun

metal buckle & tuck in return.

Matching Style JK28 - Page 167

**Tri-colour caps HEAD WEAR** 

peak. Fabric strap with metal buckle & tuck in return. Heavy Brushed Cotton Embroidery Check

White/Navy/Red

Red/White