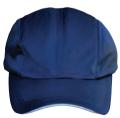

# CH01 HEAVY BRUSHED COTTON CAP

#### **Heavy Brushed Cotton Cap**

Fabric: **Heavy Brushed Cotton** 

100% Cotton

**Description:** 6 panel structured laid back front. Pre-curved peak.

Short crossover velcro.