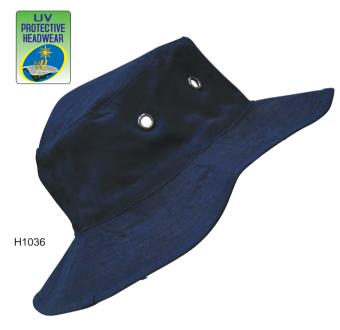

# H1036 SURF HAT

Fabric: Poly/Cotton Twill

65% Polyester, 35% Cotton

Description: UPF rating 50+ "Excellent Protection" Meets AS/

NZS 4399:1999. Poly/Cotton fabric with soft brim

Large metal eyelets for ventilation. Sizes: 55cm(S), 57cm(M), 59cm(L), 61cm(XL).