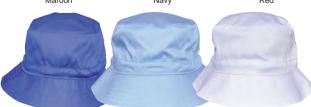

# H1034 BUCKET HAT WITH TOGGLE

Fabric:

Poly/Cotton Twill

65% Polyester, 35% Cotton

Description: UPF rating 50+ "Excellent Protection". Meets AS/ NZS 4399:1999. Poly/Cotton fabric with soft brim. Self colour embroidered eyelet. Adjustable size tog-

gle outside the hat. Sizes: S/M & L/XL.

Front View

**Back View** 

Royal

SkyBlue

White