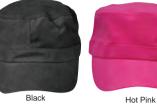

# CH46 MILITARY CAP

Fabric: Premium Brushed Cotton Twill

100% Cotton Twill

**Description:** Pre-curved peak with padded cotton sweatband.

Adjustable velcro closure at rear. One size fits

Khaki

Sandstone

**CH03 UNSTRUCTURED CAP** 