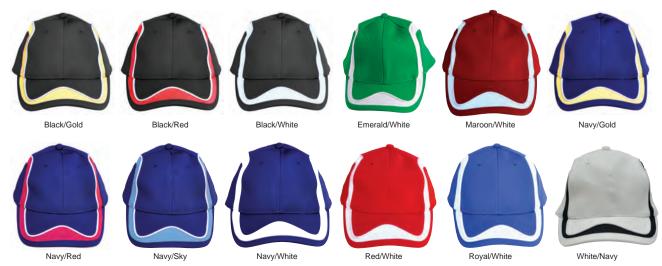

# CH47 SPRINT CAP

#### Polyester Rip Stop Foldable Cap

Fabric: Polyester Rip Stop

100% Polyester

Description: Unstructured cap with foldable peak, adjustable

back strap for all sizes. 100% Polyester Rip Stop fabric with CoolDry® Mesh back lining and sweat band for moisture management. Ultra light mesh in contrast contoured side panels for ventilation. Excellent fit and comfort for Athletes wear. Matching styles: TS71, TS72, TS73, TS74

Page 54 - 55

Black/Red

Black/Royal

Black/White

Black/Gold

Navy/Gold

Navy/Sky

Navy/White

White/Light Blue

White/Navy