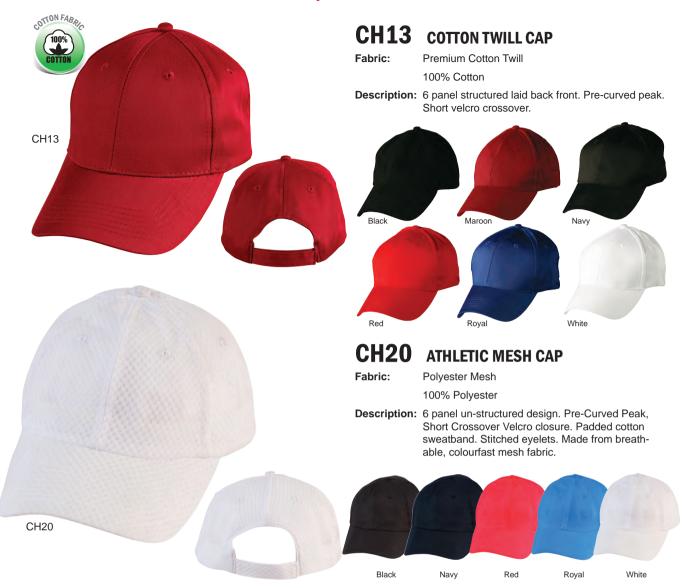

# CH18 SANDWICH PEAK CAP

Heavy Brushed Cotton With Contrast Sandwich Peak Cap

Fabric: Heavy Brushed Cotton

100% Cotton

Description: 6 panel structured laid back front. Pre-curved peak with contrasting sandwich. 4 metal eyelets on 4 panels & tuck in fabric

strap with gun metal buckle.

#### Polyester Rip Stop Foldable Cap

Fabric: Polyester Rip Stop

100% Polyester

Description: Unstructured cap with foldable peak, adjustable

back strap for all sizes. 100% Polyester Rip Stop fabric with CoolDry® Mesh back lining and sweat band for moisture management. Ultra light mesh in contrast contoured side panels for ventilation. Excellent fit and comfort for Athletes wear. Matching styles: TS71, TS72, TS73, TS74

Page 54 - 55

Black/Red

Black/Royal

Black/White

Black/Gold

Navy/Gold

Navy/Sky

Navy/White

White/Light Blue

White/Navy