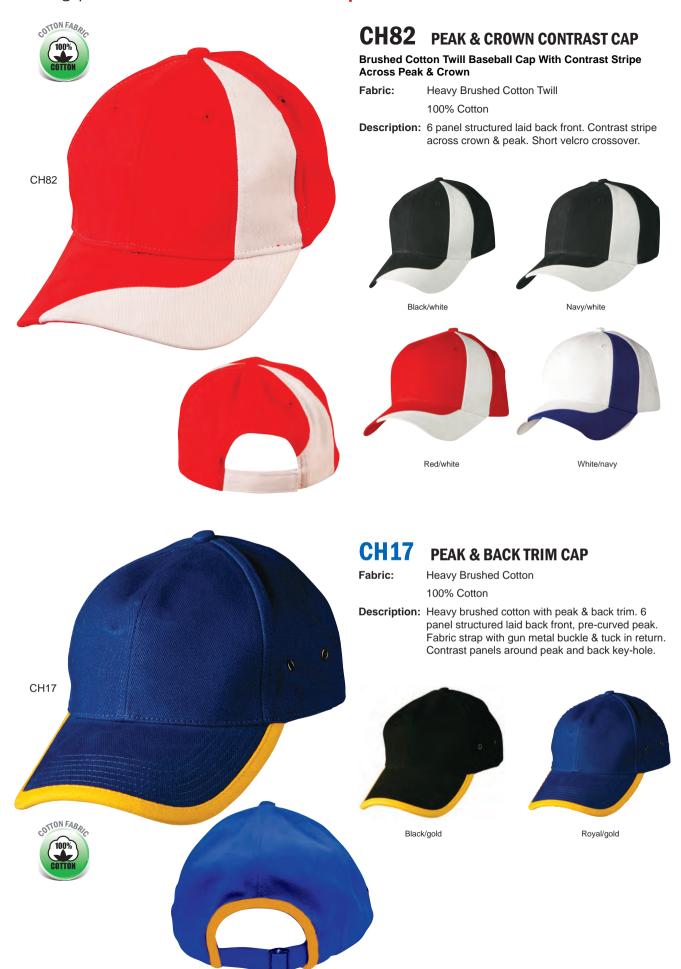

# CH18 SANDWICH PEAK CAP

Heavy Brushed Cotton With Contrast Sandwich Peak Cap

Fabric: Heavy Brushed Cotton

100% Cotton

Description: 6 panel structured laid back front. Pre-curved peak with contrasting sandwich. 4 metal eyelets on 4 panels & tuck in fabric

strap with gun metal buckle.

# CH67 CONTRAST PEAK CAP

#### **Peak and Eyelets Contrast Cap**

Fabric: Heavy Brushed Cotton

100% Cotton

Description: 6 panel structured laid back front. Heavy brushed

cotton with Contrast trim on peak. Short velcro

crossover.

Black/red

Navy/white

**Brushed Cotton Twill Baseball Cap With "X" Contrast Stripe** 

Fabric: Heavy Brushed Cotton Twill

100% Cotton

Description: 6 panel structured laid back front. Contrast stripe

across crown & peak. Short velcro crossover.