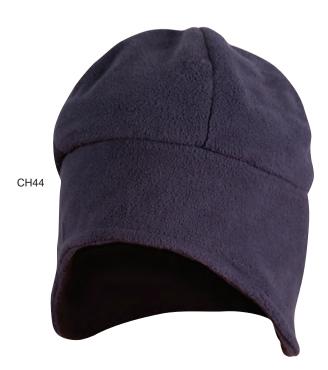

## CH44 EAR COVER POLAR BEANIE

Fabric: Polar Fleece

100% Polyester

Description: One size fits most.