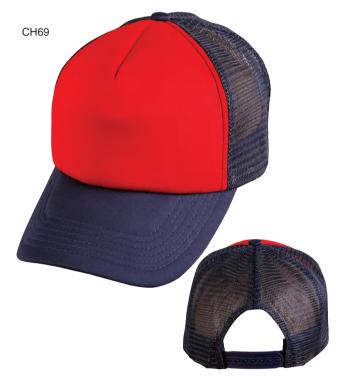

#### **CH69 CONTRAST TRUCKER CAP**

Fabric: Padded Polyester, Nylon Mesh

100% Polyester

Descrip-5 panel pre-curved peak trucker cap. Padded tion:

polyester front panel with back Nylon mesh. Adjustable plastic tab with padded cotton

sweatband.