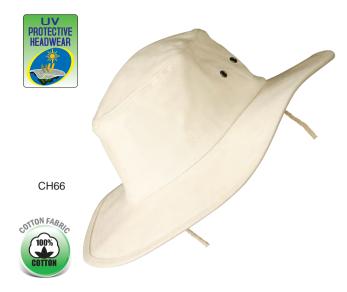

# CH66 SURF HAT

Fabric: Heavy Brushed Cotton

100% Cotton

**Description:** UPF rating 50+ "Excellent Protection".

Small metal eyelets. Sizes: 55, 57, 59 & 61cm.