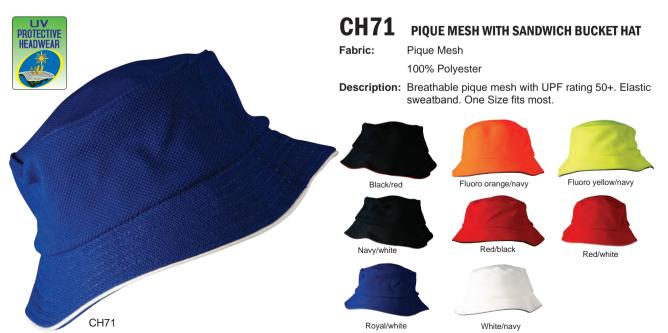

otton Twill

65% Polyester, 35% Cotton

Description: UPF rating 50+ "Excellent Protection" Meets AS/

NZS 4399:1999. Poly/Cotton fabric with soft brim

Large metal eyelets for ventilation. Sizes: 55cm(S), 57cm(M), 59cm(L), 61cm(XL).







Heavy Brushed Cotton Fabric:

100% Cotton

Description: Heavy Brushed Cotton with metal eyelets on sides.

Size: S/M & L/XL







Fabric: Heavy Brushed Cotton

100% Cotton







# CH66 SURF HAT

Fabric: Heavy Brushed Cotton

100% Cotton

**Description:** UPF rating 50+ "Excellent Protection".

Small metal eyelets. Sizes: 55, 57, 59 & 61cm.





## **CH32A** BUCKET HAT

Fabric: Heavy Brushed Cotton

100% Cotton

Description: Enzyme Washed with Contrasting Under Brim

Bucket Hat . Large mesh metal eyelets.

Size: S/M & L/XL



Sand/dark navy under brim