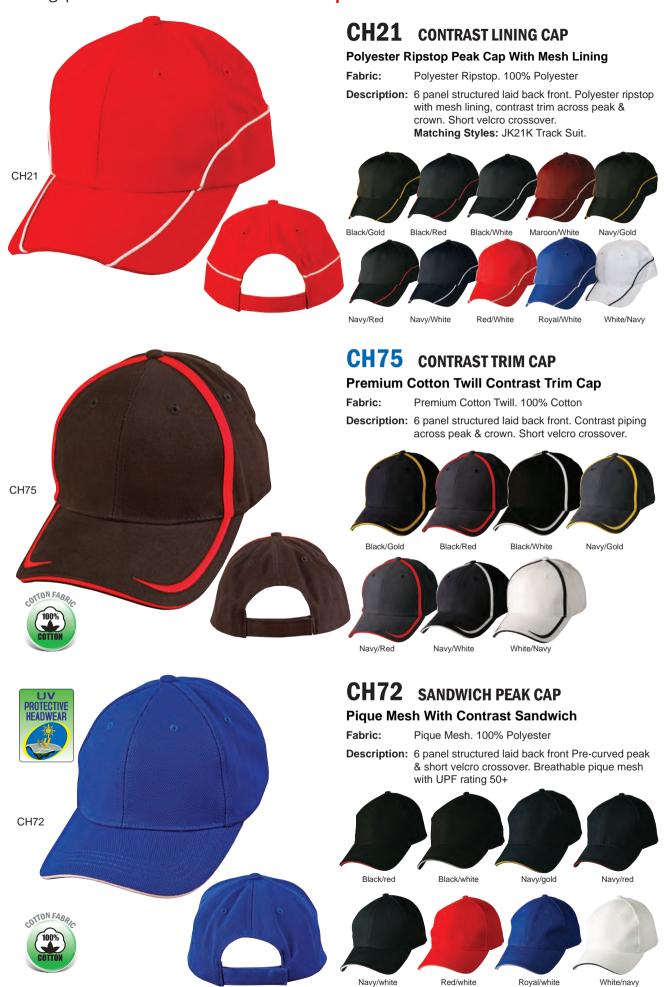

#### winningspirit.com.au Contrast colour caps

#### **CH41 CONTRAST PEAK TRIM CAP**

Fabric: 100% Fine Cotton Twill on front crown and peak,

100% polyester mesh in middle and back panels .

Navy/Red