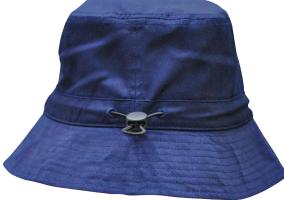

# H1034 BUCKET HAT WITH TOGGLE

Fabric:

Poly/Cotton Twill

65% Polyester, 35% Cotton

Description: UPF rating 50+ "Excellent Protection". Meets AS/ NZS 4399:1999. Poly/Cotton fabric with soft brim. Self colour embroidered eyelet. Adjustable size tog-

gle outside the hat. Sizes: S/M & L/XL.

Front View

**Back View** 

Royal

SkyBlue

White