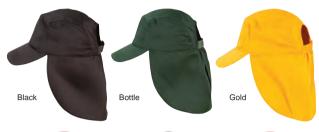

# H1025 Kids' POLY/COTTON LEGIONNAIRE

Fabric: Poly/Cotton Twill

65% Polyester, 35% Cotton

**Description:** 5 panel square front. Hole at back with velcro.