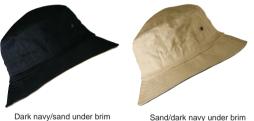

## **CH32A** BUCKET HAT

Fabric: Heavy Brushed Cotton

100% Cotton

Description: Enzyme Washed with Contrasting Under Brim

Bucket Hat . Large mesh metal eyelets.

Size: S/M & L/XL

Sand/dark navy under brim