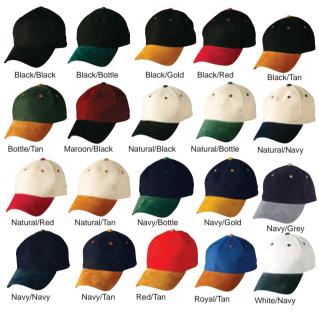

# CH05 SUEDE PEAK CAP

Fabric: Heavy Brushed Cotton, Imitation Suede

100% Cotton, Imitation Suede Peak

Description: 6 panel structured laid back front. Pre-curved peak.

Short velcro crossover. Suede peak and crown-top.