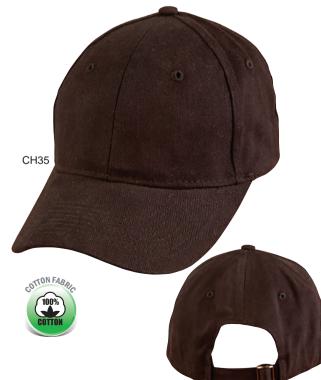

# CH35 HEAVY BRUSHED COTTON CAP

#### **Heavy Brushed Cotton Cap**

Fabric: Heavy Brushed Cotton

100% Cotton

**Description:** 6 panel structured laid back front. Pre-curved peak.

Fabric strap with gun metal buckle & tuck in return.

Black

Navy