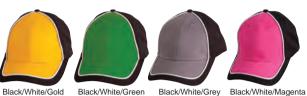

#### **CH78 ARENA TWO TONE CAP**

Fabric: Premium Cotton Twill

100% Cotton

Description: 6 panel structured laid back front, pre-curved &

velcro crossover. Contrast peak and crown with

piping.

Black/White/Gold

Black/White/Green

Black/White/Orange Black/White/Purple

Black/White/Red

Black/White/Royal

Navy/White/Gold

Navy/White/Red