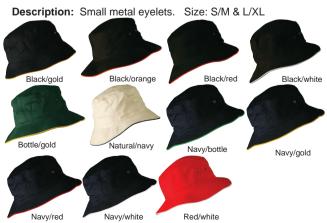

Heavy Brushed Cotton Fabric:

100% Cotton

Description: Heavy Brushed Cotton with metal eyelets on sides.

Size: S/M & L/XL

Fabric: Heavy Brushed Cotton

100% Cotton