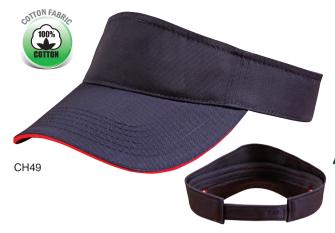

#### **CONTRAST SANDWICH VISOR**

Fabric: **Heavy Brushed Cotton** 

100% Cotton

Description: 3 panel crown & self fabric sweatband. Short velcro