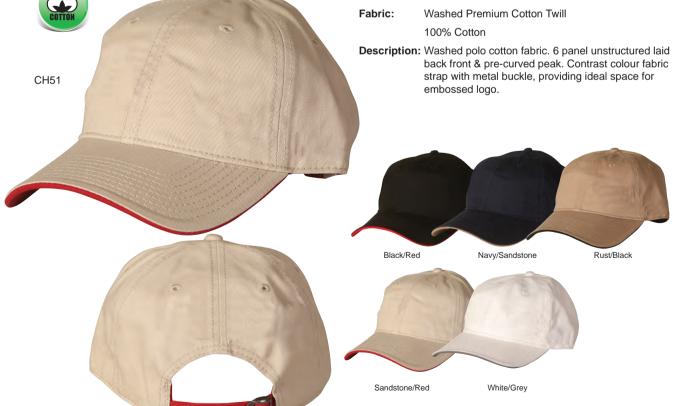

#### **CH48 LUCKY BAMBOO CHARCOAL CAP**

Fabric:

Bamboo Charcoal

50% Bamboo Charcoal, 50% Recycle PET.

**Description:** Four panel unstructured style. Silver reflective sandwich and back strap. Breathable bamboo charcoal sweat band for moisture wicking. Pre-curved peak with Grey cotton underneath. Velcro strap closure on back of cap. One size fits most.

Black

Navy