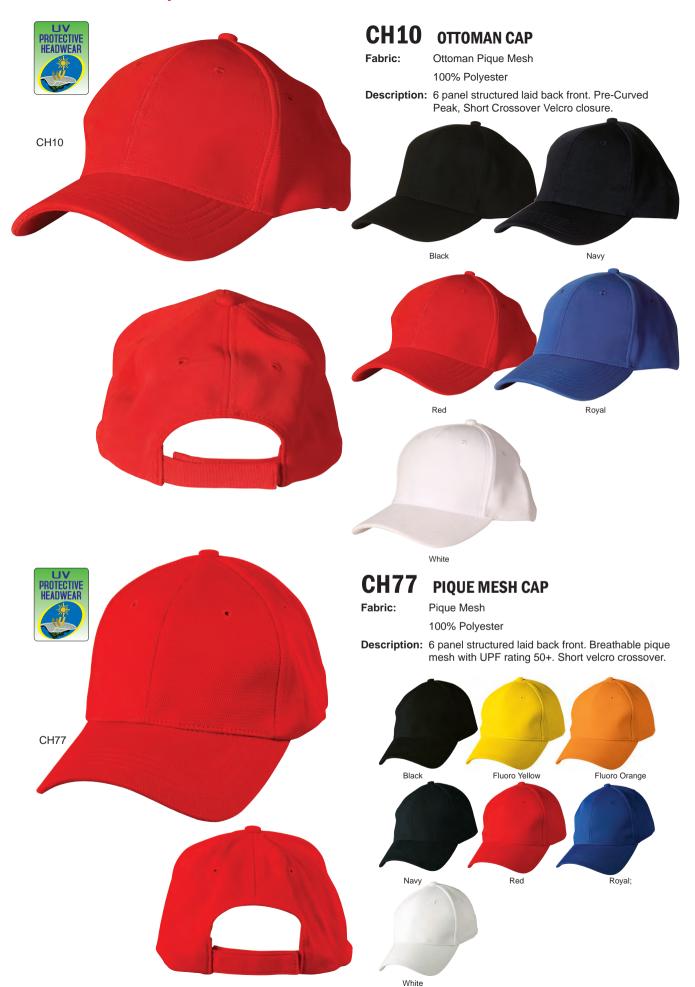

# CH01 HEAVY BRUSHED COTTON CAP

#### **Heavy Brushed Cotton Cap**

Fabric: **Heavy Brushed Cotton** 

100% Cotton

**Description:** 6 panel structured laid back front. Pre-curved peak.

Short crossover velcro.

# CH35 HEAVY BRUSHED COTTON CAP

#### **Heavy Brushed Cotton Cap**

Fabric: Heavy Brushed Cotton

100% Cotton

**Description:** 6 panel structured laid back front. Pre-curved peak.

Fabric strap with gun metal buckle & tuck in return.

Black

Navy