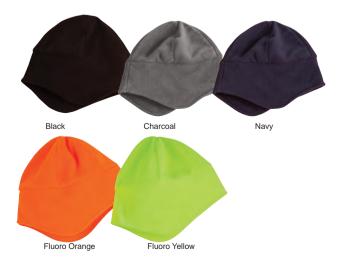

## CH44 EAR COVER POLAR BEANIE

Fabric: Polar Fleece

100% Polyester

Description: One size fits most.