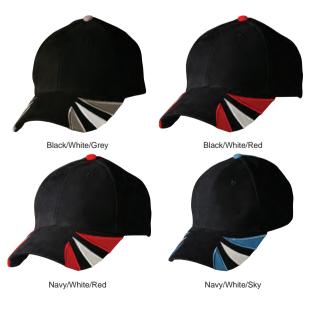

# CH65 CONTRAST TRIM CAP

#### **Premium Cotton Twill Contrast Trim Cap**

Fabric: Premium Cotton Twill

100% Cotton

**Description:** 6 Panels structure laid back front. Precurved peak.

Contrast colour sandwich, eyelets, and stitching. Velcro strap closure on back of cap. Embroidery decoration can be done on front crown, sides and

back of cap. One size fits most.