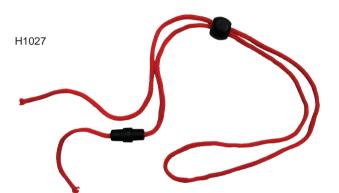

# H1027 CHIN STRAP WITH BREAK-AWAY SLIP

**Description:** Toggle and break-away clip on chin strap for use on hats without strap.