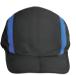

#### **CH41 CONTRAST PEAK TRIM CAP**

Fabric: 100% Fine Cotton Twill on front crown and peak,

100% polyester mesh in middle and back panels .

Navy/Red