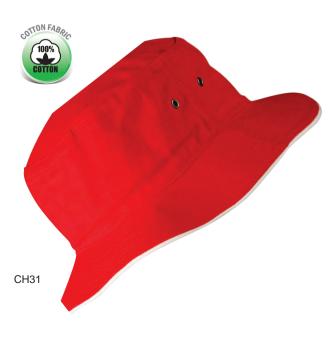

Heavy Brushed Cotton Fabric:

100% Cotton

Description: Heavy Brushed Cotton with metal eyelets on sides.

Size: S/M & L/XL

Fabric: Heavy Brushed Cotton

100% Cotton