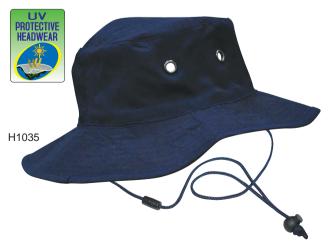

# H1035 SURF HAT WITH BREAK-AWAY STRAP

Fabric: Poly/Cotton Twill

65% Polyester, 35% Cotton

**Description:** UPF rating 50+ "Excellent Protection". Meets AS/

NZS 4399:1999. Poly/Cotton fabric with soft brim. Large metal eyelets for ventilation. Toggle and

break-away clip on chin strap.

Sizes: 55cm(S), 57cm(M), 59cm(L), 61cm(XL).