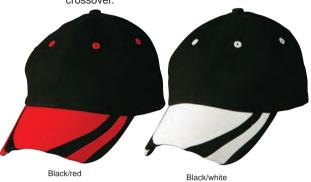

# CH67 CONTRAST PEAK CAP

#### **Peak and Eyelets Contrast Cap**

Fabric: Heavy Brushed Cotton

100% Cotton

Description: 6 panel structured laid back front. Heavy brushed

cotton with Contrast trim on peak. Short velcro

crossover.

Black/red

Navy/white

**Brushed Cotton Twill Baseball Cap With "X" Contrast Stripe** 

Fabric: Heavy Brushed Cotton Twill

100% Cotton

Description: 6 panel structured laid back front. Contrast stripe

across crown & peak. Short velcro crossover.