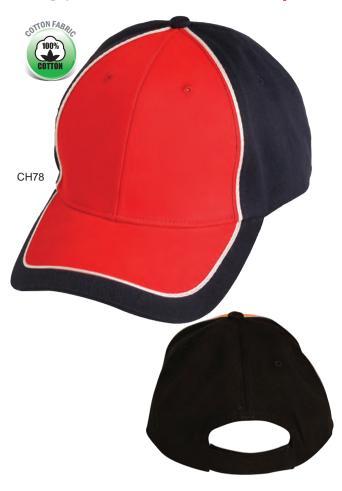

#### **CH78 ARENA TWO TONE CAP**

Fabric: Premium Cotton Twill

100% Cotton

Description: 6 panel structured laid back front, pre-curved &

velcro crossover. Contrast peak and crown with

piping.

Black/White/Gold