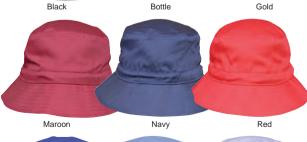

# H1033 SANDWICH BUCKET HAT WITH TOGGLE

Fabric: Poly/Cotton Twill

65% Polyester, 35% Cotton

Description: Contrast sandwich. UPF rating 50+. Meets AS/NZS

4399:1999. Poly/Cotton fabric with soft brim. Self color. embroidered eyelet. Adjustable size toggle

outside the hat. Sizes: S/M & L/XL.

Navy/Gold

Navy/Sky

Navy/White