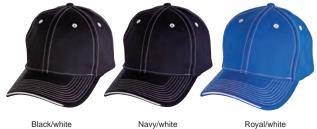

Navy/white

**Brushed Cotton Twill Baseball Cap With "X" Contrast Stripe** 

Fabric: Heavy Brushed Cotton Twill

100% Cotton

Description: 6 panel structured laid back front. Contrast stripe

across crown & peak. Short velcro crossover.