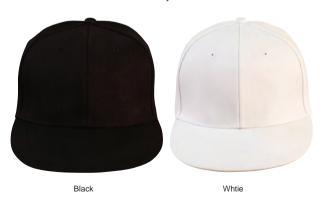

## CH50 SUBURBAN SNAPBACK

Fabric: Imitated Wool

100% Acrylic

**Description:** 6 panel structured design with flat peak. Padded

sweatband made of cotton fabric. Plastic snapback

fastener. Stitched eyelets.