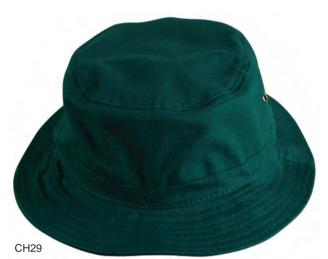

Heavy Brushed Cotton Fabric:

100% Cotton

Description: Heavy Brushed Cotton with metal eyelets on sides.

Size: S/M & L/XL

Fabric: Heavy Brushed Cotton

100% Cotton