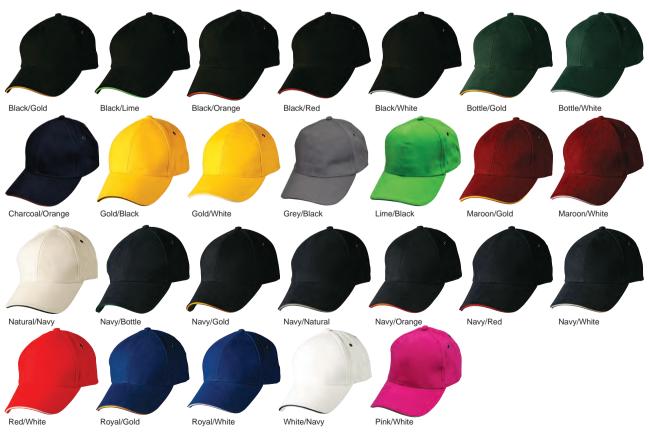

laid back front. Pre-curved

peak. Short crossover velcro.





**CH36** 

#### **COTTON FITTED CAP**

Fabric: Heavy Unbrushed Cotton

98% Cotton, 2% Spandex

Description: 6 panel structured laid back front. Pre-curved peak.



Royal







## CH50 SUBURBAN SNAPBACK

Fabric: Imitated Wool

100% Acrylic

**Description:** 6 panel structured design with flat peak. Padded

sweatband made of cotton fabric. Plastic snapback

fastener. Stitched eyelets.



#### winningspirit.com.au Contrast colour caps







# CH18 SANDWICH PEAK CAP

Heavy Brushed Cotton With Contrast Sandwich Peak Cap

Fabric: Heavy Brushed Cotton

100% Cotton

Description: 6 panel structured laid back front. Pre-curved peak with contrasting sandwich. 4 metal eyelets on 4 panels & tuck in fabric

strap with gun metal buckle.



#### winningspirit.com.au Contrast colour caps





# CH67 CONTRAST PEAK CAP

#### **Peak and Eyelets Contrast Cap**

Fabric: Heavy Brushed Cotton

100% Cotton

Description: 6 panel structured laid back front. Heavy brushed

cotton with Contrast trim on peak. Short velcro

crossover.



Black/red

Navy/white



**Brushed Cotton Twill Baseball Cap With "X" Contrast Stripe** 

Fabric: Heavy Brushed Cotton Twill

100% Cotton

Description: 6 panel structured laid back front. Contrast stripe

across crown & peak. Short velcro crossover.









#### winningspirit.com.au Contrast colour caps





# CH05 SUEDE PEAK CAP

Fabric: Heavy Brushed Cotton, Imitation Suede

100% Cotton, Imitation Suede Peak

Description: 6 panel structured laid back front. Pre-curved peak.

Short velcro crossover. Sue