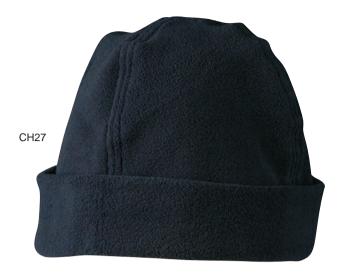

## CH27 POLAR FLEECE BEANIE

Fabric: Polar Fleece

100% Polyester

**Description:** Rolls up for a better fit and warmth.

One size fits most.