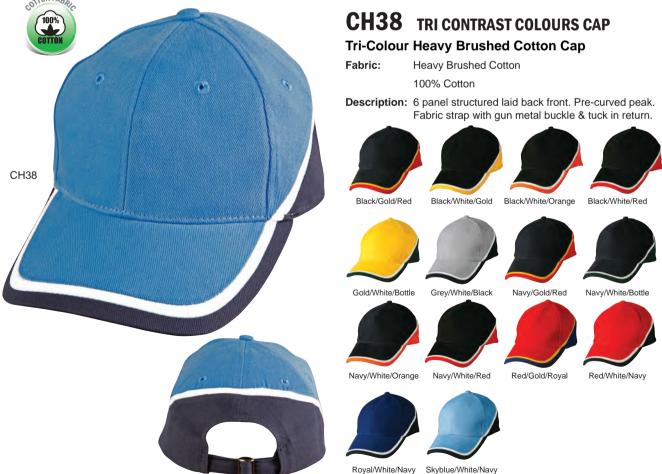

## winningspirit.com.au Tri-colour caps

# CH80 BATHURST COLOURS CAP

**Tri-Colour Heavy Brushed Cotton Contrast Cap** 

Fabric: **Heavy Brushed Cotton** 

100% Cotton

Description: 6 panel structured laid back front. With contrast

colour triangle shape on peak & back of crown. Gun

metal buckle & tuck in return.

Matching Style JK28 - Page 167

**Tri-colour caps HEAD WEAR** 

peak. Fabric strap with metal buckle & tuck in return. Heavy Brushed Cotton Embroidery Check

White/Navy/Red

Red/White