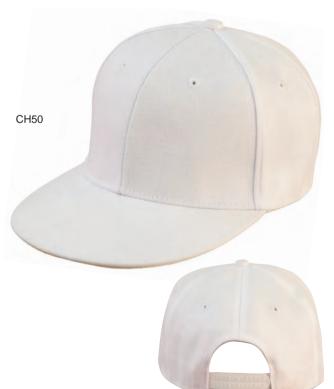

## CH50 SUBURBAN SNAPBACK

Fabric: Imitated Wool

100% Acrylic

**Description:** 6 panel structured design with flat peak. Padded

sweatband made of cotton fabric. Plastic snapback

fastener. Stitched eyelets.