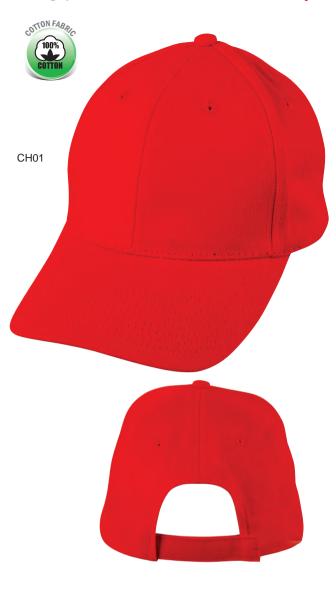

# CH01 HEAVY BRUSHED COTTON CAP

#### **Heavy Brushed Cotton Cap**

Fabric: **Heavy Brushed Cotton** 

100% Cotton

**Description:** 6 panel structured laid back front. Pre-curved peak.

Short crossover velcro.