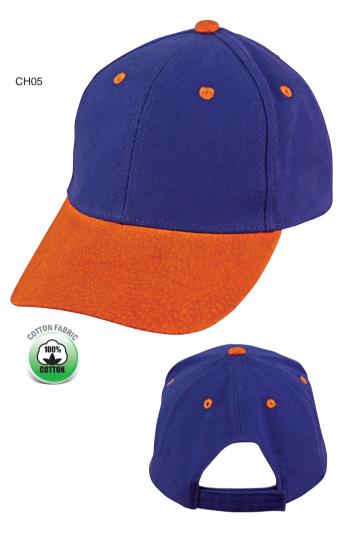

# CH05 SUEDE PEAK CAP

Fabric: Heavy Brushed Cotton, Imitation Suede

100% Cotton, Imitation Suede Peak

Description: 6 panel structured laid back front. Pre-curved peak.

Short velcro crossover. Suede peak and crown-top.