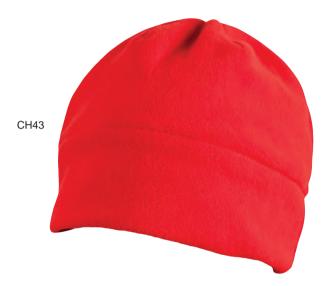

## CH43 POLAR BEANIE

Fabric: Polar Fleece

100% Polyester

Description: One size fits most.