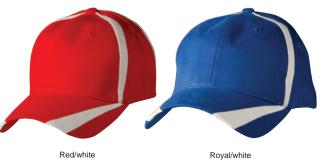

# CH80 BATHURST COLOURS CAP

**Tri-Colour Heavy Brushed Cotton Contrast Cap** 

Fabric: **Heavy Brushed Cotton** 

100% Cotton

Description: 6 panel structured laid back front. With contrast

colour triangle shape on peak & back of crown. Gun

metal buckle & tuck in return.

Matching Style JK28 - Page 167

**Tri-colour caps HEAD WEAR** 

peak. Fabric strap with metal buckle & tuck in return. Heavy Brushed Cotton Embroidery Check

White/Navy/Red

Red/White