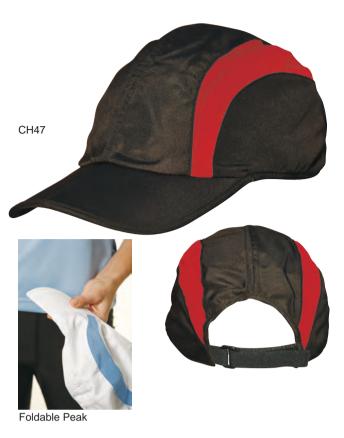

# CH47 SPRINT CAP

#### Polyester Rip Stop Foldable Cap

Fabric: Polyester Rip Stop

100% Polyester

Description: Unstructured cap with foldable peak, adjustable

back strap for all sizes. 100% Polyester Rip Stop fabric with CoolDry® Mesh back lining and sweat band for moisture management. Ultra light mesh in contrast contoured side panels for ventilation. Excellent fit and comfort for Athletes wear. Matching styles: TS71, TS72, TS73, TS74