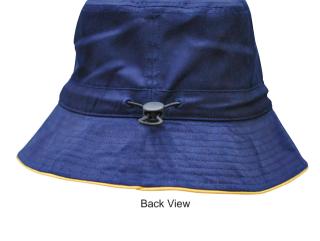

# H1034 BUCKET HAT WITH TOGGLE

Fabric:

Poly/Cotton Twill

65% Polyester, 35% Cotton

Description: UPF rating 50+ "Excellent Protection". Meets AS/ NZS 4399:1999. Poly/Cotton fabric with soft brim. Self colour embroidered eyelet. Adjustable size tog-

gle outside the hat. Sizes: S/M & L/XL.

Front View

**Back View** 

Royal

SkyBlue

White