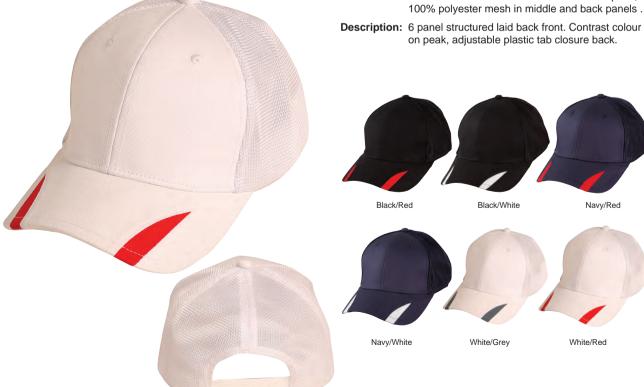

#### **CH41 CONTRAST PEAK TRIM CAP**

Fabric: 100% Fine Cotton Twill on front crown and peak,

100% polyester mesh in middle and back panels .

Navy/Red