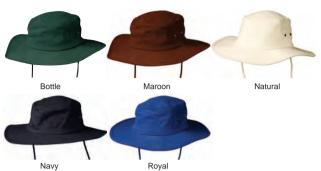

Heavy Brushed Cotton Fabric:

100% Cotton

Description: Heavy Brushed Cotton with metal eyelets on sides.

Size: S/M & L/XL

Fabric: Heavy Brushed Cotton

100% Cotton