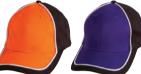

#### **CH78 ARENA TWO TONE CAP**

Fabric: Premium Cotton Twill

100% Cotton

Description: 6 panel structured laid back front, pre-curved &

velcro crossover. Contrast peak and crown with

piping.

Black/White/Gold

Black/White/Green

Black/White/Orange Black/White/Purple

Black/White/Red

Black/White/Royal

Navy/White/Gold

Navy/White/Red