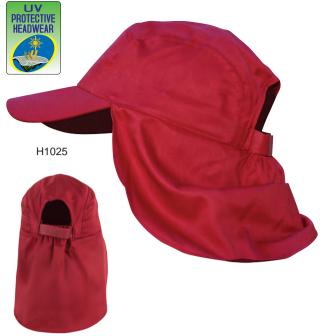

# H1025 Kids' POLY/COTTON LEGIONNAIRE

Fabric: Poly/Cotton Twill

65% Polyester, 35% Cotton

**Description:** 5 panel square front. Hole at back with velcro.