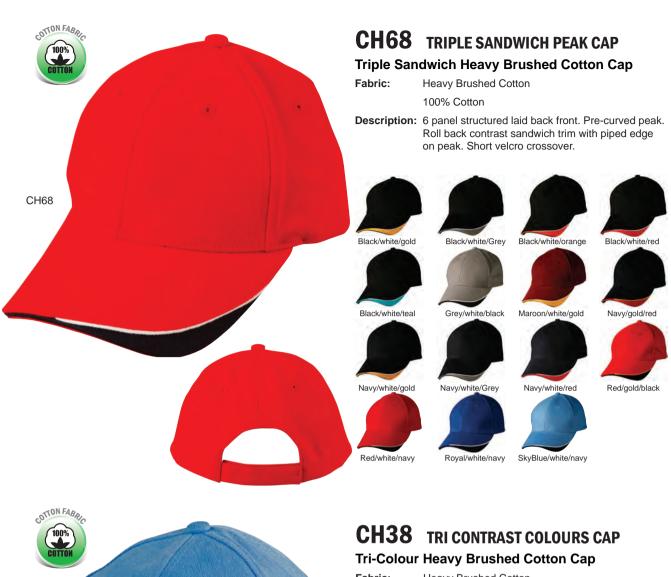

# CH65 CONTRAST TRIM CAP

#### **Premium Cotton Twill Contrast Trim Cap**

Fabric: Premium Cotton Twill

100% Cotton

**Description:** 6 Panels structure laid back front. Precurved peak.

Contrast colour sandwich, eyelets, and stitching. Velcro strap closure on back of cap. Embroidery decoration can be done on front crown, sides and

back of cap. One size fits most.