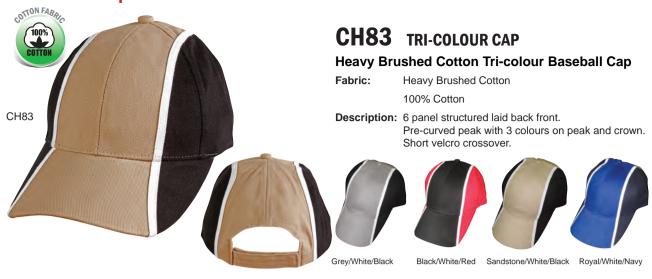

# CH80 BATHURST COLOURS CAP

**Tri-Colour Heavy Brushed Cotton Contrast Cap** 

Fabric: **Heavy Brushed Cotton** 

100% Cotton

Description: 6 panel structured laid back front. With contrast

colour triangle shape on peak & back of crown. Gun

metal buckle & tuck in return.

Matching Style JK28 - Page 167

**Tri-colour caps HEAD WEAR** 

peak. Fabric strap with metal buckle & tuck in return. Heavy Brushed Cotton Embroidery Check

White/Navy/Red

Red/White