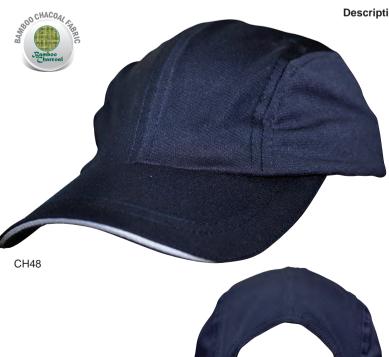

#### **CH48 LUCKY BAMBOO CHARCOAL CAP**

Fabric:

Bamboo Charcoal

50% Bamboo Charcoal, 50% Recycle PET.

**Description:** Four panel unstructured style. Silver reflective sandwich and back strap. Breathable bamboo charcoal sweat band for moisture wicking. Pre-curved peak with Grey cotton underneath. Velcro strap closure on back of cap. One size fits most.

Black

Navy