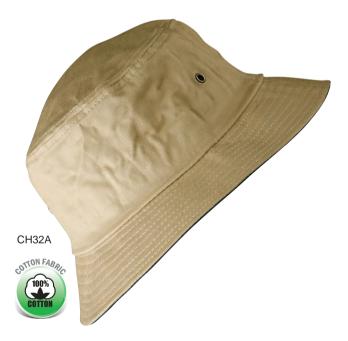

## **CH32A** BUCKET HAT

Fabric: Heavy Brushed Cotton

100% Cotton

Description: Enzyme Washed with Contrasting Under Brim

Bucket Hat . Large mesh metal eyelets.

Size: S/M & L/XL

Sand/dark navy under brim