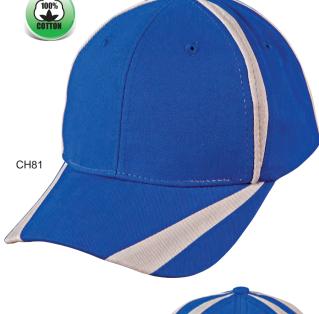

#### **CH41 CONTRAST PEAK TRIM CAP**

Fabric: 100% Fine Cotton Twill on front crown and peak,

100% polyester mesh in middle and back panels .

Navy/Red