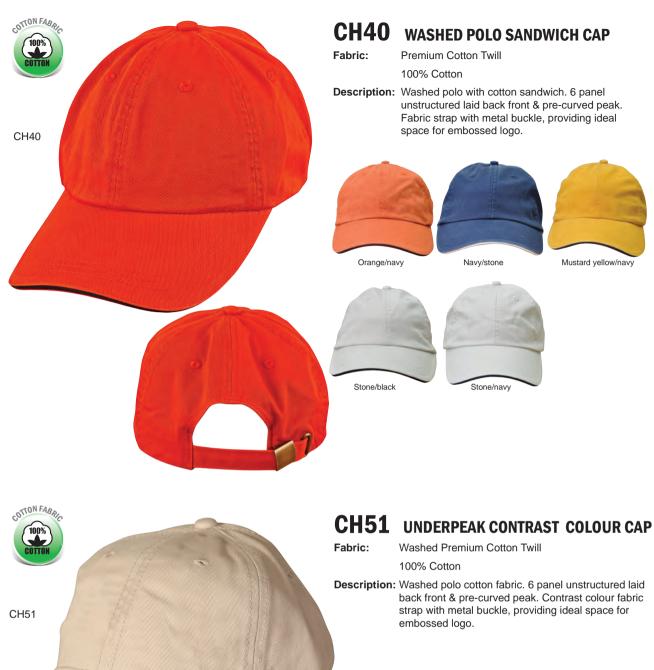

#### **CH48 LUCKY BAMBOO CHARCOAL CAP**

Fabric:

Bamboo Charcoal

50% Bamboo Charcoal, 50% Recycle PET.

**Description:** Four panel unstructured style. Silver reflective sandwich and back strap. Breathable bamboo charcoal sweat band for moisture wicking. Pre-curved peak with Grey cotton underneath. Velcro strap closure on back of cap. One size fits most.

Black

Navy