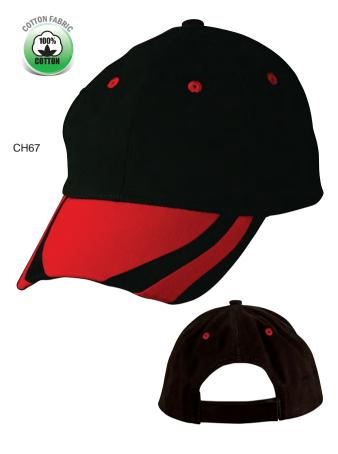

# CH67 CONTRAST PEAK CAP

#### **Peak and Eyelets Contrast Cap**

Fabric: Heavy Brushed Cotton

100% Cotton

Description: 6 panel structured laid back front. Heavy brushed

cotton with Contrast trim on peak. Short velcro

crossover.

Black/red