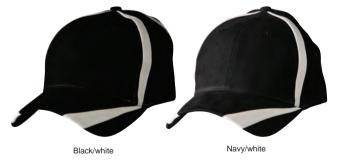

#### **Peak and Eyelets Contrast Cap**

Fabric: Heavy Brushed Cotton

100% Cotton

Description: 6 panel structured laid back front. Heavy brushed

cotton with Contrast trim on peak. Short velcro

crossover.

Black/red

Navy/white

**Brushed Cotton Twill Baseball Cap With "X" Contrast Stripe** 

Fabric: Heavy Brushed Cotton Twill

100% Cotton

Description: 6 panel structured laid back front. Contrast stripe

across crown & peak. Short velcro crossover.