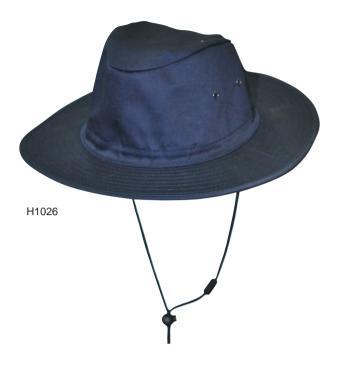

# H1026 SLOUCH HAT WITH BREAK-AWAY CLIP STRAP

Fabric: Poly/Cotton Twill

65% Polyester, 35% Cotton

**Description:** PF rating 50+ "Excellent Protection". Meets AS/NZS

4399:1999. Poly/Cotton fabric with hard brim. Self color metal eyelet for ventilation. Toggle and breakaway clip on chin strap. Sizes: 55cm(S), 57cm(M),

59cm(L), 61cm(XL).