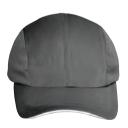

# CH35 HEAVY BRUSHED COTTON CAP

#### **Heavy Brushed Cotton Cap**

Fabric: Heavy Brushed Cotton

100% Cotton

**Description:** 6 panel structured laid back front. Pre-curved peak.

Fabric strap with gun metal buckle & tuck in return.

Black

Navy