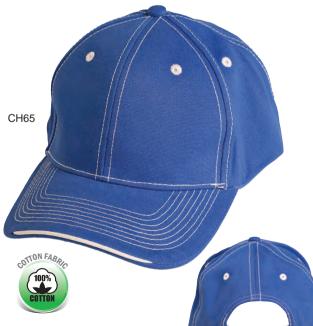

# CH65 CONTRAST TRIM CAP

#### **Premium Cotton Twill Contrast Trim Cap**

Fabric: Premium Cotton Twill

100% Cotton

**Description:** 6 Panels structure laid back front. Precurved peak.

Contrast colour sandwich, eyelets, and stitching. Velcro strap closure on back of cap. Embroidery decoration can be done on front crown, sides and

back of cap. One size fits most.