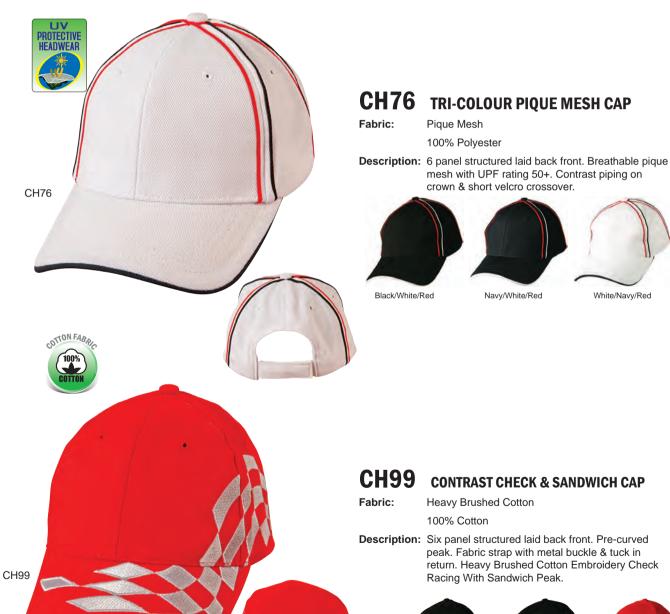

# CH47 SPRINT CAP

#### Polyester Rip Stop Foldable Cap

Fabric: Polyester Rip Stop

100% Polyester

Description: Unstructured cap with foldable peak, adjustable

back strap for all sizes. 100% Polyester Rip Stop fabric with CoolDry® Mesh back lining and sweat band for moisture management. Ultra light mesh in contrast contoured side panels for ventilation. Excellent fit and comfort for Athletes wear. Matching styles: TS71, TS72, TS73, TS74