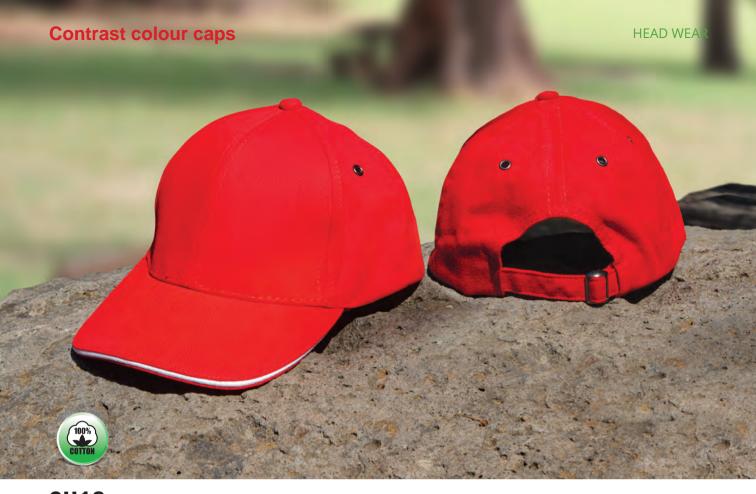

#### winningspirit.com.au Contrast colour caps

# CH18 SANDWICH PEAK CAP

Heavy Brushed Cotton With Contrast Sandwich Peak Cap

Fabric: Heavy Brushed Cotton

100% Cotton

Description: 6 panel structured laid back front. Pre-curved peak with contrasting sandwich. 4 metal eyelets on 4 panels & tuck in fabric

strap with gun metal buckle.